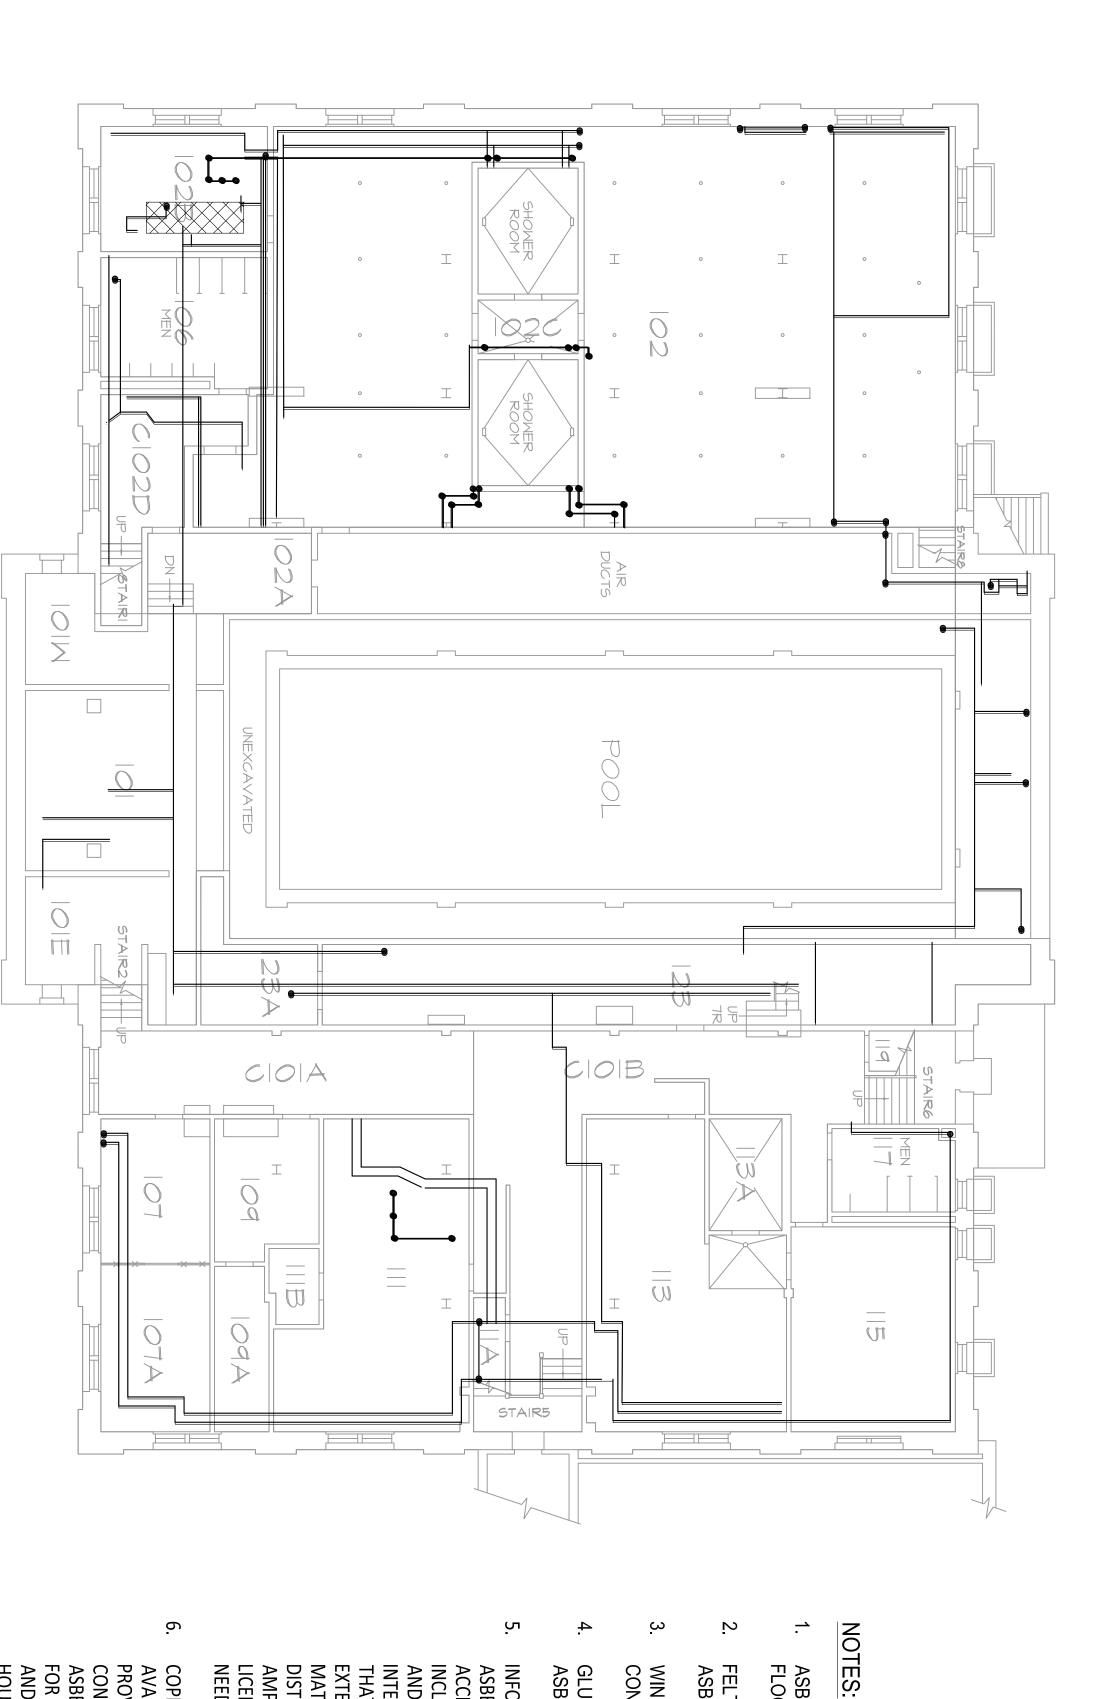

# Ÿ

- 1. ASBESTOS FLOORING MATERIALS UNDER FLOATING PLASTIC FLOOR IN LOCKER ROOM 208, 208B, AND 208C.
- 2. FELT PAPER UNDER HARDWOOD FLOORS IS ASSUMED ASBESTOS CONTAINING
- WINDOW CAULK ON EXTERIOR WINDOWS IS ASBESTOS CONTAINING.
- GLUE PADS BEHIND MIRROR IN ROOM 310 ARE ASSUMED ASBESTOS CONTAINING.
- ASBESTOS MANAGEMENT PLANS (AMPS) IS LIMITED TO ACCESSIBLE MATERIALS IN INTERIOR SPACES. INTERIOR SPACES INCLUDE EXTERIOR HALLWAYS CONNECTING BUILDINGS, PORCHES AND PORTICOS, AND MECHANICAL SYSTEMS USED TO CONDITION INTERIOR SPACE. THE FOLLOWING ARE EXAMPLES OF MATERIALS THAT MAY BE EXCLUDED: EXTERIOR CAULKING AND GLAZING, EXTERIOR EXPANSION JOINTS, ROOFING MATERIALS, AND MATERIALS THAT MAY BE HIDDEN IN WALL CAVITIES. PRIOR TO DISTURBING THE MATERIALS EXCLUDED FROM THE MAPS AND AMPS A THOROUGH INSPECTION MUST BE PERFORMED BY A LICENSED ASBESTOS BUILDING INSPECTOR AND SAMPLES MAY NEED TO BE COLLECTED AND ANALYZED.
- 6. COPIES OF THE AHERA ASBESTOS MANAGEMENT PLANS ARE AVAILABLE IN AIM FOR F&S EMPLOYEES AND HAVE BEEN PROVIDED TO TECH SERVICES MANAGEMENT AND SUPERVISION. CONTACT YOUR SUPERVISOR FOR ACCESS TO THE AHERA ASBESTOS MANAGEMENT PLANS. COPIES ARE ALSO AVAILABLE FOR REVIEW IN THE MAIN OFFICE FOR UNIVERSITY HIGH SCHOOL AND UNIVERSITY PRIMARY SCHOOL DURING NORMAL BUSINESS HOURS OR THE DIVISION OF SAFETY AND COMPLIANCE.
- 7. IF YOU HAVE ANY QUESTIONS PLEASE CALL 217-265-9828 OR EMAIL OSHS@ILLINOIS.EDU. IF YOU HAVE AN EMERGENCY PLEASE CALL 217-255-2106.

## NOTES:

- ASBESTOS FLOORING MATERIALS UNDER FLOATING PLASTIC FLOOR IN LOCKER ROOM 208, 208B, AND 208C.
- FELT PAPER UNDER HARDWOOD FLOORS IS ASSUMED ASBESTOS CONTAINING
- CONTAINING. WINDOW CAULK ON EXTERIOR WINDOWS IS ASBESTOS
- GLUE PADS BEHIND MIRROR IN ROOM 310 ARE ASSUMED ASBESTOS CONTAINING.
- EXTERIOR EXPANSION JOINTS, ROOFING MATERIALS, AND INFORMATION PROVIDED IN THE AHERA MAPS AND AHERA NEED TO BE COLLECTED AND ANALYZED. LICENSED ASBESTOS BUILDING INSPECTOR AND SAMPLES MAY AND PORTICOS, AND MECHANICAL SYSTEMS USED TO CONDITION INTERIOR SPACE. THE FOLLOWING ARE EXAMPLES OF MATERIALS AMPS A THOROUGH INSPECTION MUST BE PERFORMED BY A DISTURBING THE MATERIALS EXCLUDED FROM THE MAPS AND MATERIALS THAT MAY BE HIDDEN IN WALL CAVITIES. PRIOR TO THAT MAY BE EXCLUDED: EXTERIOR CAULKING AND GLAZING, INCLUDE EXTERIOR HALLWAYS CONNECTING BUILDINGS, PORCHES ASBESTOS MANAGEMENT PLANS (AMPS) IS LIMITED TO ACCESSIBLE MATERIALS IN INTERIOR SPACES. INTERIOR SPACES
- ASBESTOS MANAGEMENT PLANS. COPIES ARE ALSO AVAILABLE FOR REVIEW IN THE MAIN OFFICE FOR UNIVERSITY HIGH SCHOOL PROVIDED TO TECH SERVICES MANAGEMENT AND SUPERVISION. AND UNIVERSITY PRIMARY SCHOOL DURING NORMAL BUSINESS HOURS OR THE DIVISION OF SAFETY AND COMPLIANCE. CONTACT YOUR SUPERVISOR FOR ACCESS TO THE AHERA COPIES OF THE AHERA ASBESTOS MANAGEMENT PLANS ARE AVAILABLE IN AIM FOR F&S EMPLOYEES AND HAVE BEEN
- 7. IF YOU HAVE ANY QUESTIONS PLEASE CALL 217-265-9828 OR CALL 217-255-2106. EMAIL OSHS@ILLINOIS.EDU. IF YOU HAVE AN EMERGENCY PLEASE