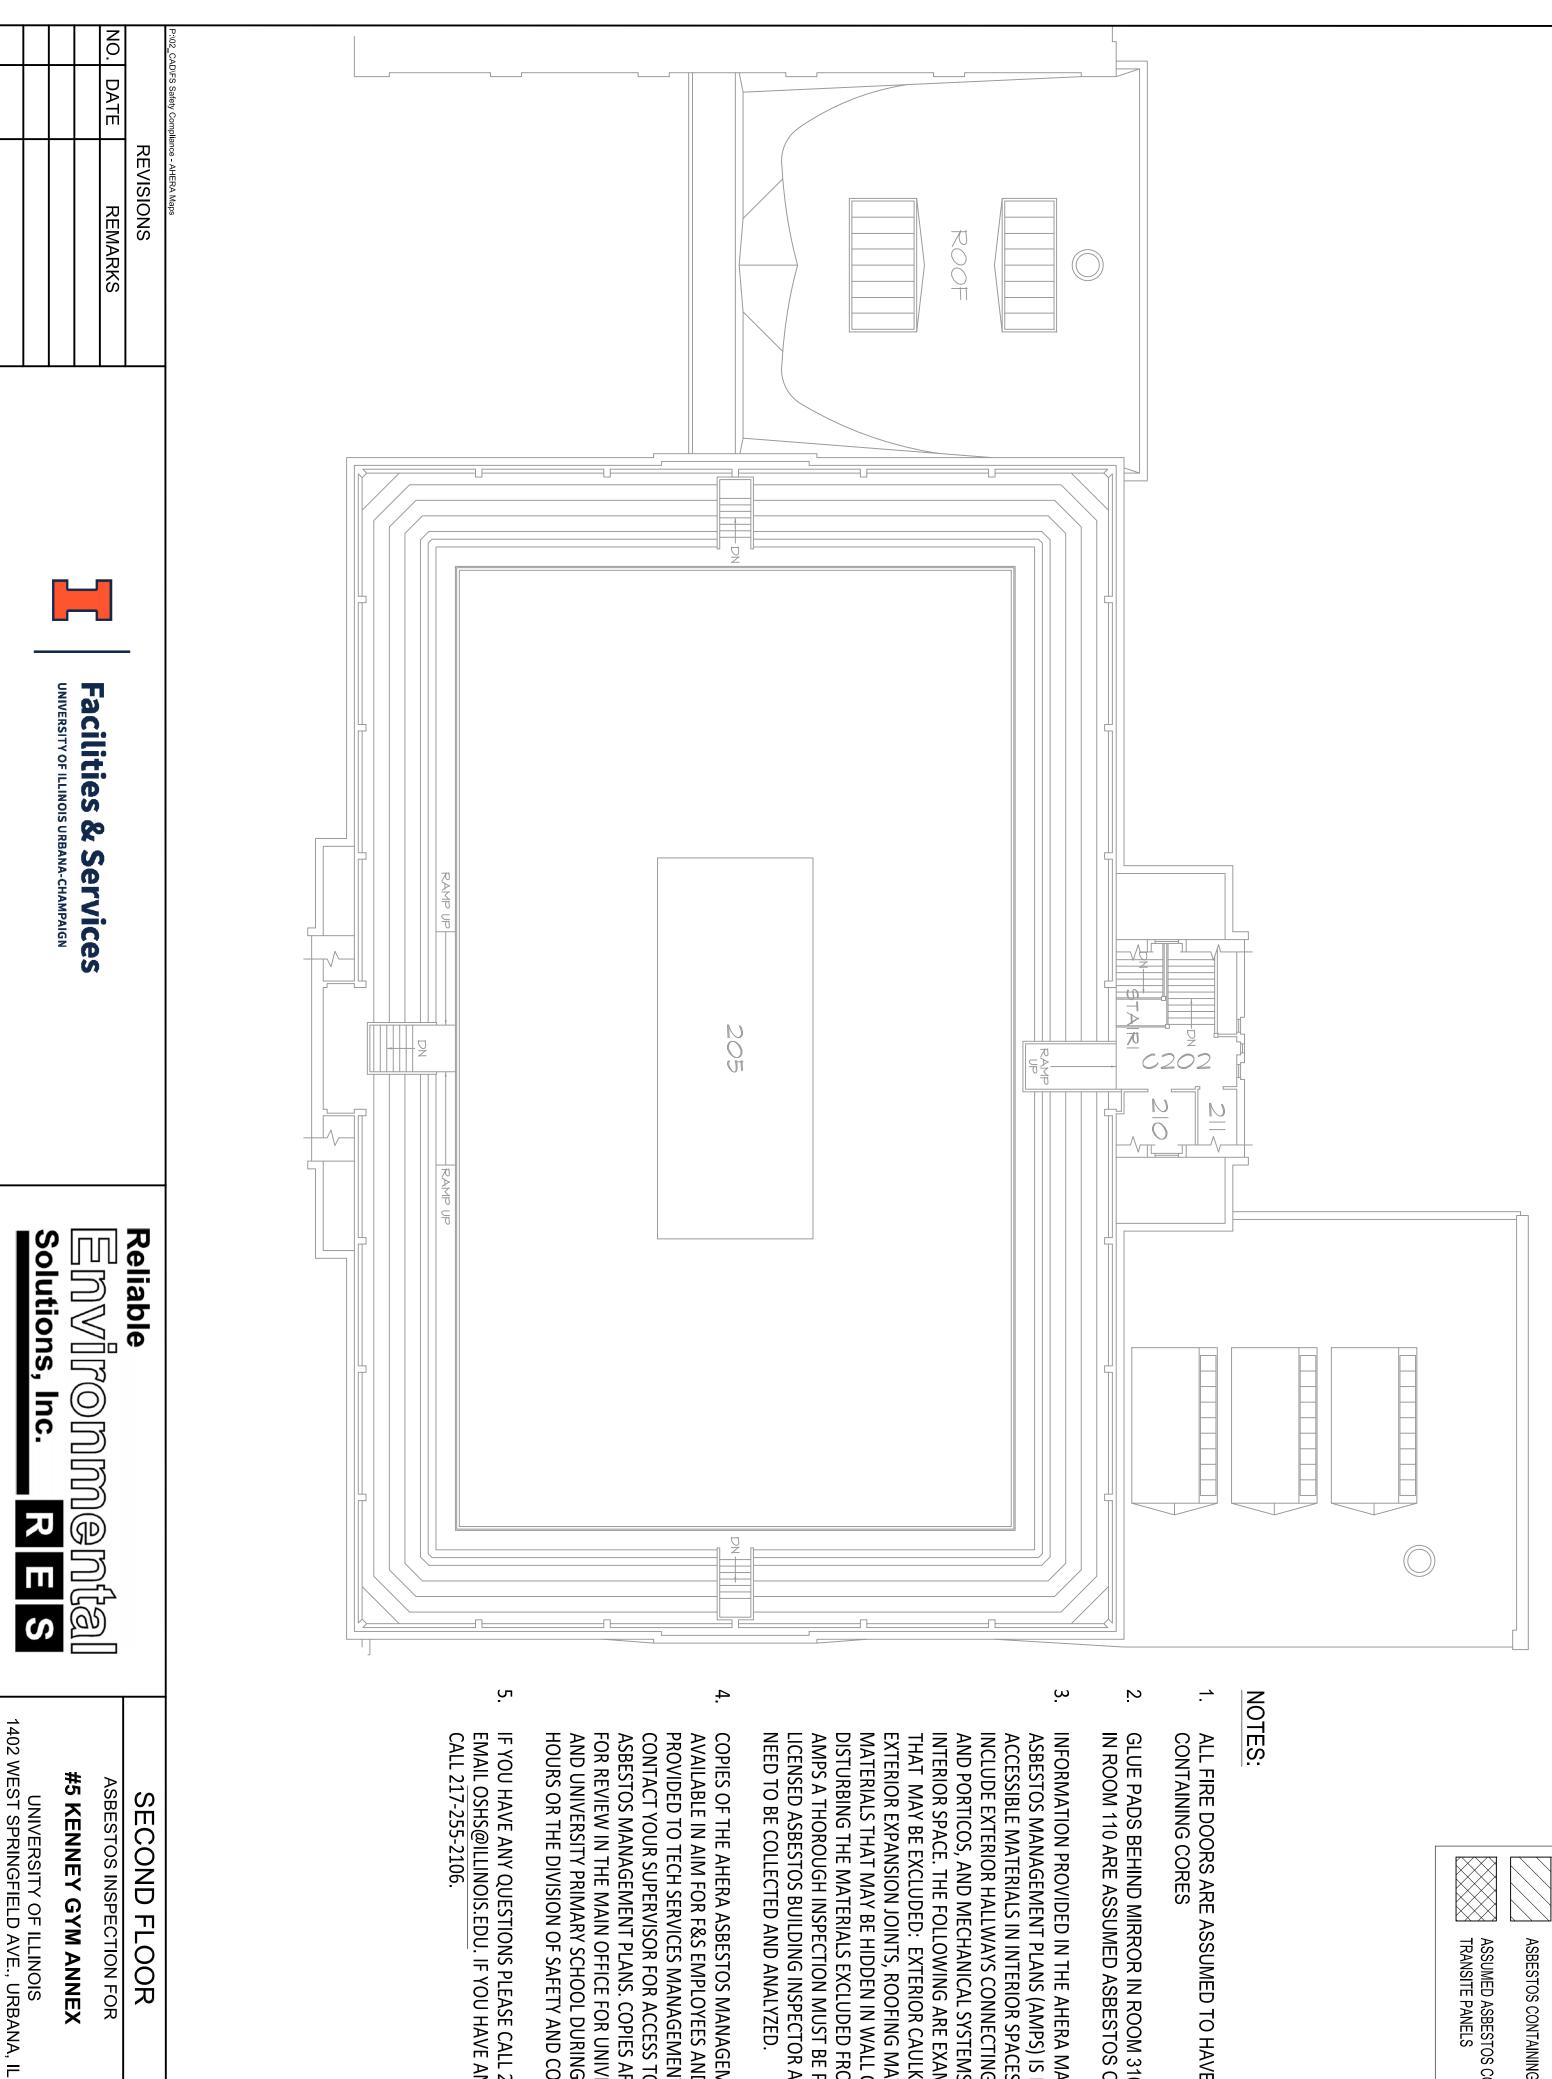

MATERIAL KEY

- ASBESTOS FLOORING MATERIALS UNDER FLOATING PLASTIC FLOOR IN LOCKER ROOM 208, 208B, AND 208C.
- 2 FELT PAPER UNDER HARDWOOD FLOORS IS ASSUMED ASBESTOS CONTAINING
- ယ CONTAINING. WINDOW CAULK ON EXTERIOR WINDOWS IS ASBESTOS
- 4 GLUE PADS BEHIND MIRROR IN ROOM 310 ARE ASSUMED ASBESTOS CONTAINING.
- 5 EXTERIOR EXPANSION JOINTS, ROOFING MATERIALS, AND INFORMATION PROVIDED IN THE AHERA MAPS AND AHERA LICENSED ASBESTOS BUILDING INSPECTOR AND SAMPLES MAY AND PORTICOS, AND MECHANICAL SYSTEMS USED TO CONDITION INTERIOR SPACE. THE FOLLOWING ARE EXAMPLES OF MATERIALS NEED TO BE COLLECTED AND ANALYZED. AMPS A THOROUGH INSPECTION MUST BE PERFORMED BY A DISTURBING THE MATERIALS EXCLUDED FROM THE MAPS AND MATERIALS THAT MAY BE HIDDEN IN WALL CAVITIES. PRIOR TO THAT MAY BE EXCLUDED: EXTERIOR CAULKING AND GLAZING, INCLUDE EXTERIOR HALLWAYS CONNECTING BUILDINGS, PORCHES ASBESTOS MANAGEMENT PLANS (AMPS) IS LIMITED TO ACCESSIBLE MATERIALS IN INTERIOR SPACES. INTERIOR SPACES
- 6. ASBESTOS MANAGEMENT PLANS. COPIES ARE ALSO AVAILABLE FOR REVIEW IN THE MAIN OFFICE FOR UNIVERSITY HIGH SCHOOL PROVIDED TO TECH SERVICES MANAGEMENT AND SUPERVISION. AND UNIVERSITY PRIMARY SCHOOL DURING NORMAL BUSINESS HOURS OR THE DIVISION OF SAFETY AND COMPLIANCE. CONTACT YOUR SUPERVISOR FOR ACCESS TO THE AHERA COPIES OF THE AHERA ASBESTOS MANAGEMENT PLANS ARE AVAILABLE IN AIM FOR F&S EMPLOYEES AND HAVE BEEN
- 7. IF YOU HAVE ANY QUESTIONS PLEASE CALL 217-265-9828 OR CALL 217-255-2106. EMAIL OSHS@ILLINOIS.EDU. IF YOU HAVE AN EMERGENCY PLEASE