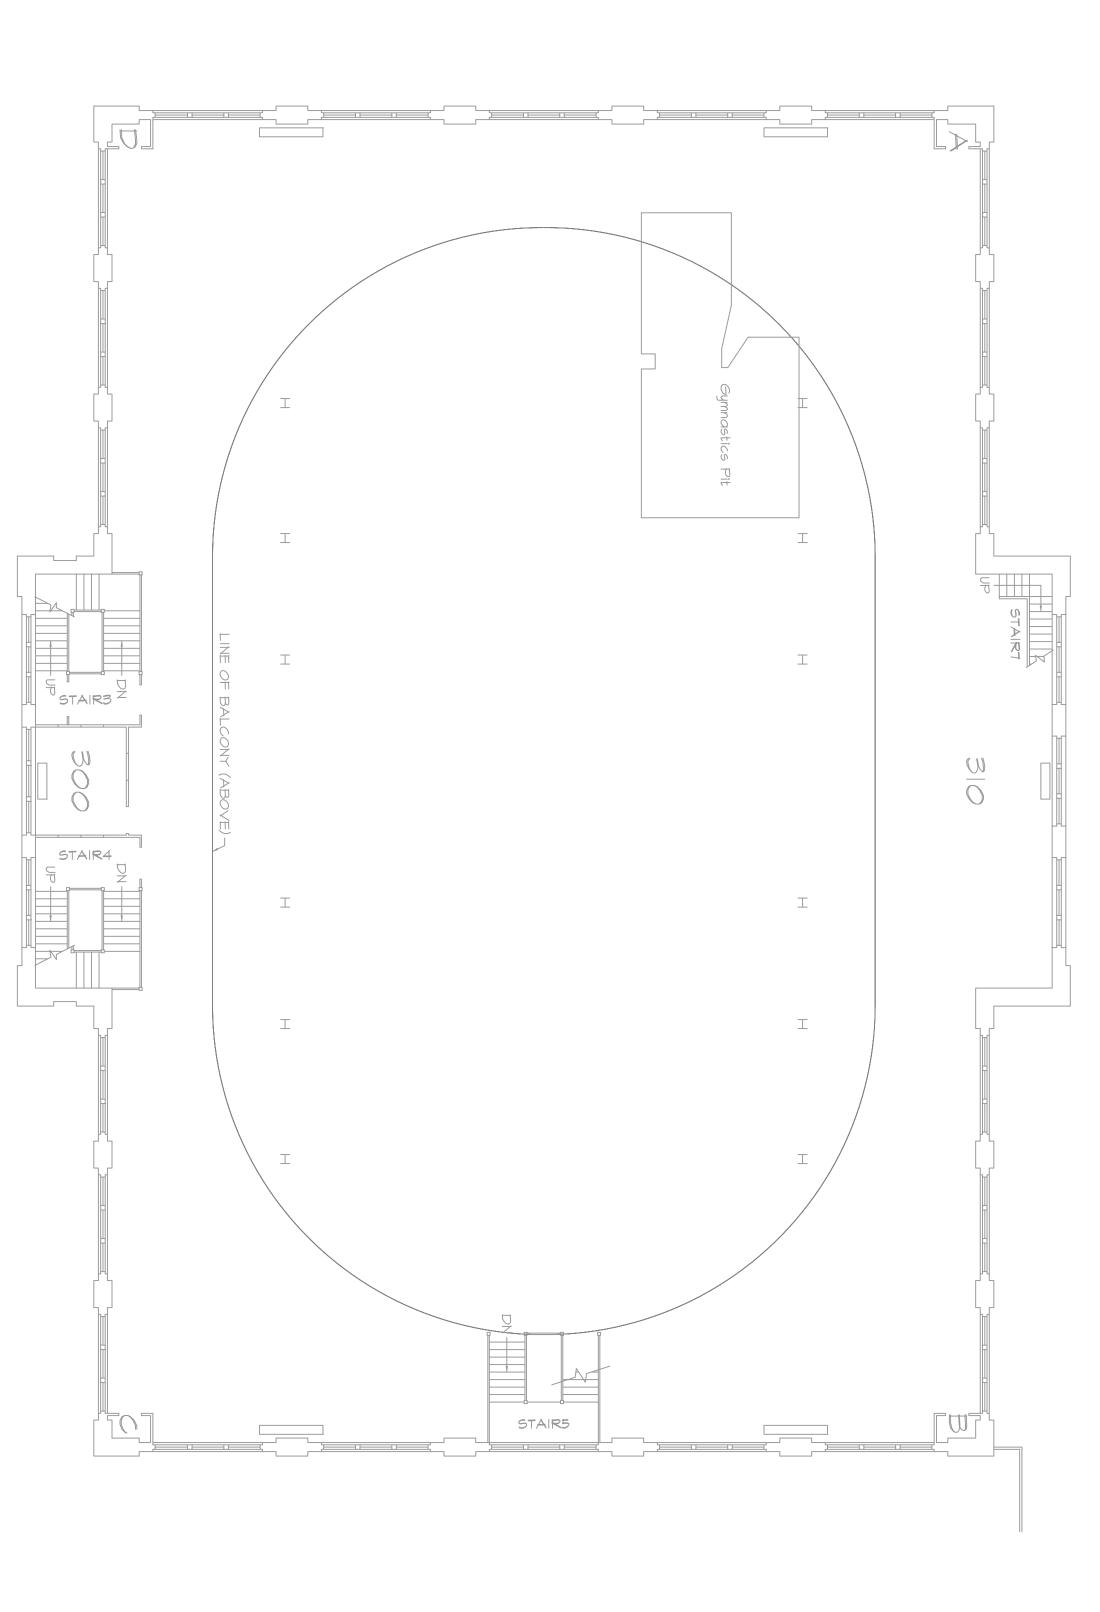

# Ÿ

- 1. ASBESTOS FLOORING MATERIALS UNDER FLOATING PLASTIC FLOOR IN LOCKER ROOM 208, 208B, AND 208C.
- 2. FELT PAPER UNDER HARDWOOD FLOORS IS ASSUMED ASBESTOS CONTAINING
- WINDOW CAULK ON EXTERIOR WINDOWS IS ASBESTOS CONTAINING.
- GLUE PADS BEHIND MIRROR IN ROOM 310 ARE ASSUMED ASBESTOS CONTAINING.
- ASBESTOS MANAGEMENT PLANS (AMPS) IS LIMITED TO ACCESSIBLE MATERIALS IN INTERIOR SPACES. INTERIOR SPACES INCLUDE EXTERIOR HALLWAYS CONNECTING BUILDINGS, PORCHES AND PORTICOS, AND MECHANICAL SYSTEMS USED TO CONDITION INTERIOR SPACE. THE FOLLOWING ARE EXAMPLES OF MATERIALS THAT MAY BE EXCLUDED: EXTERIOR CAULKING AND GLAZING, EXTERIOR EXPANSION JOINTS, ROOFING MATERIALS, AND MATERIALS THAT MAY BE HIDDEN IN WALL CAVITIES. PRIOR TO DISTURBING THE MATERIALS EXCLUDED FROM THE MAPS AND AMPS A THOROUGH INSPECTION MUST BE PERFORMED BY A LICENSED ASBESTOS BUILDING INSPECTOR AND SAMPLES MAY NEED TO BE COLLECTED AND ANALYZED.
- 6. COPIES OF THE AHERA ASBESTOS MANAGEMENT PLANS ARE AVAILABLE IN AIM FOR F&S EMPLOYEES AND HAVE BEEN PROVIDED TO TECH SERVICES MANAGEMENT AND SUPERVISION. CONTACT YOUR SUPERVISOR FOR ACCESS TO THE AHERA ASBESTOS MANAGEMENT PLANS. COPIES ARE ALSO AVAILABLE FOR REVIEW IN THE MAIN OFFICE FOR UNIVERSITY HIGH SCHOOL AND UNIVERSITY PRIMARY SCHOOL DURING NORMAL BUSINESS HOURS OR THE DIVISION OF SAFETY AND COMPLIANCE.
- 7. IF YOU HAVE ANY QUESTIONS PLEASE CALL 217-265-9828 OR EMAIL OSHS@ILLINOIS.EDU. IF YOU HAVE AN EMERGENCY PLEASE CALL 217-255-2106.