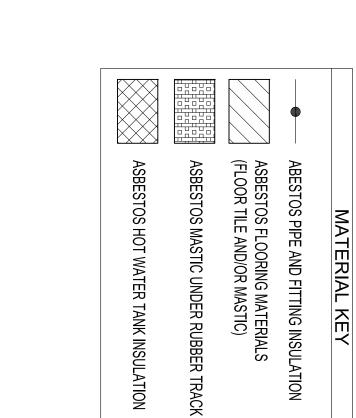

MATERIAL KEY

- ASBESTOS FLOORING MATERIALS UNDER FLOATING PLASTIC FLOOR IN LOCKER ROOM 208, 208B, AND 208C.
- 2 FELT PAPER UNDER HARDWOOD FLOORS IS ASSUMED ASBESTOS CONTAINING
- ယ CONTAINING. WINDOW CAULK ON EXTERIOR WINDOWS IS ASBESTOS
- 4 GLUE PADS BEHIND MIRROR IN ROOM 310 ARE ASSUMED ASBESTOS CONTAINING.
- 5 EXTERIOR EXPANSION JOINTS, ROOFING MATERIALS, AND INFORMATION PROVIDED IN THE AHERA MAPS AND AHERA LICENSED ASBESTOS BUILDING INSPECTOR AND SAMPLES MAY AND PORTICOS, AND MECHANICAL SYSTEMS USED TO CONDITION INTERIOR SPACE. THE FOLLOWING ARE EXAMPLES OF MATERIALS NEED TO BE COLLECTED AND ANALYZED. AMPS A THOROUGH INSPECTION MUST BE PERFORMED BY A DISTURBING THE MATERIALS EXCLUDED FROM THE MAPS AND MATERIALS THAT MAY BE HIDDEN IN WALL CAVITIES. PRIOR TO THAT MAY BE EXCLUDED: EXTERIOR CAULKING AND GLAZING, INCLUDE EXTERIOR HALLWAYS CONNECTING BUILDINGS, PORCHES ASBESTOS MANAGEMENT PLANS (AMPS) IS LIMITED TO ACCESSIBLE MATERIALS IN INTERIOR SPACES. INTERIOR SPACES
- 6. ASBESTOS MANAGEMENT PLANS. COPIES ARE ALSO AVAILABLE FOR REVIEW IN THE MAIN OFFICE FOR UNIVERSITY HIGH SCHOOL PROVIDED TO TECH SERVICES MANAGEMENT AND SUPERVISION. AND UNIVERSITY PRIMARY SCHOOL DURING NORMAL BUSINESS HOURS OR THE DIVISION OF SAFETY AND COMPLIANCE. CONTACT YOUR SUPERVISOR FOR ACCESS TO THE AHERA COPIES OF THE AHERA ASBESTOS MANAGEMENT PLANS ARE AVAILABLE IN AIM FOR F&S EMPLOYEES AND HAVE BEEN
- 7. IF YOU HAVE ANY QUESTIONS PLEASE CALL 217-265-9828 OR CALL 217-255-2106. EMAIL OSHS@ILLINOIS.EDU. IF YOU HAVE AN EMERGENCY PLEASE