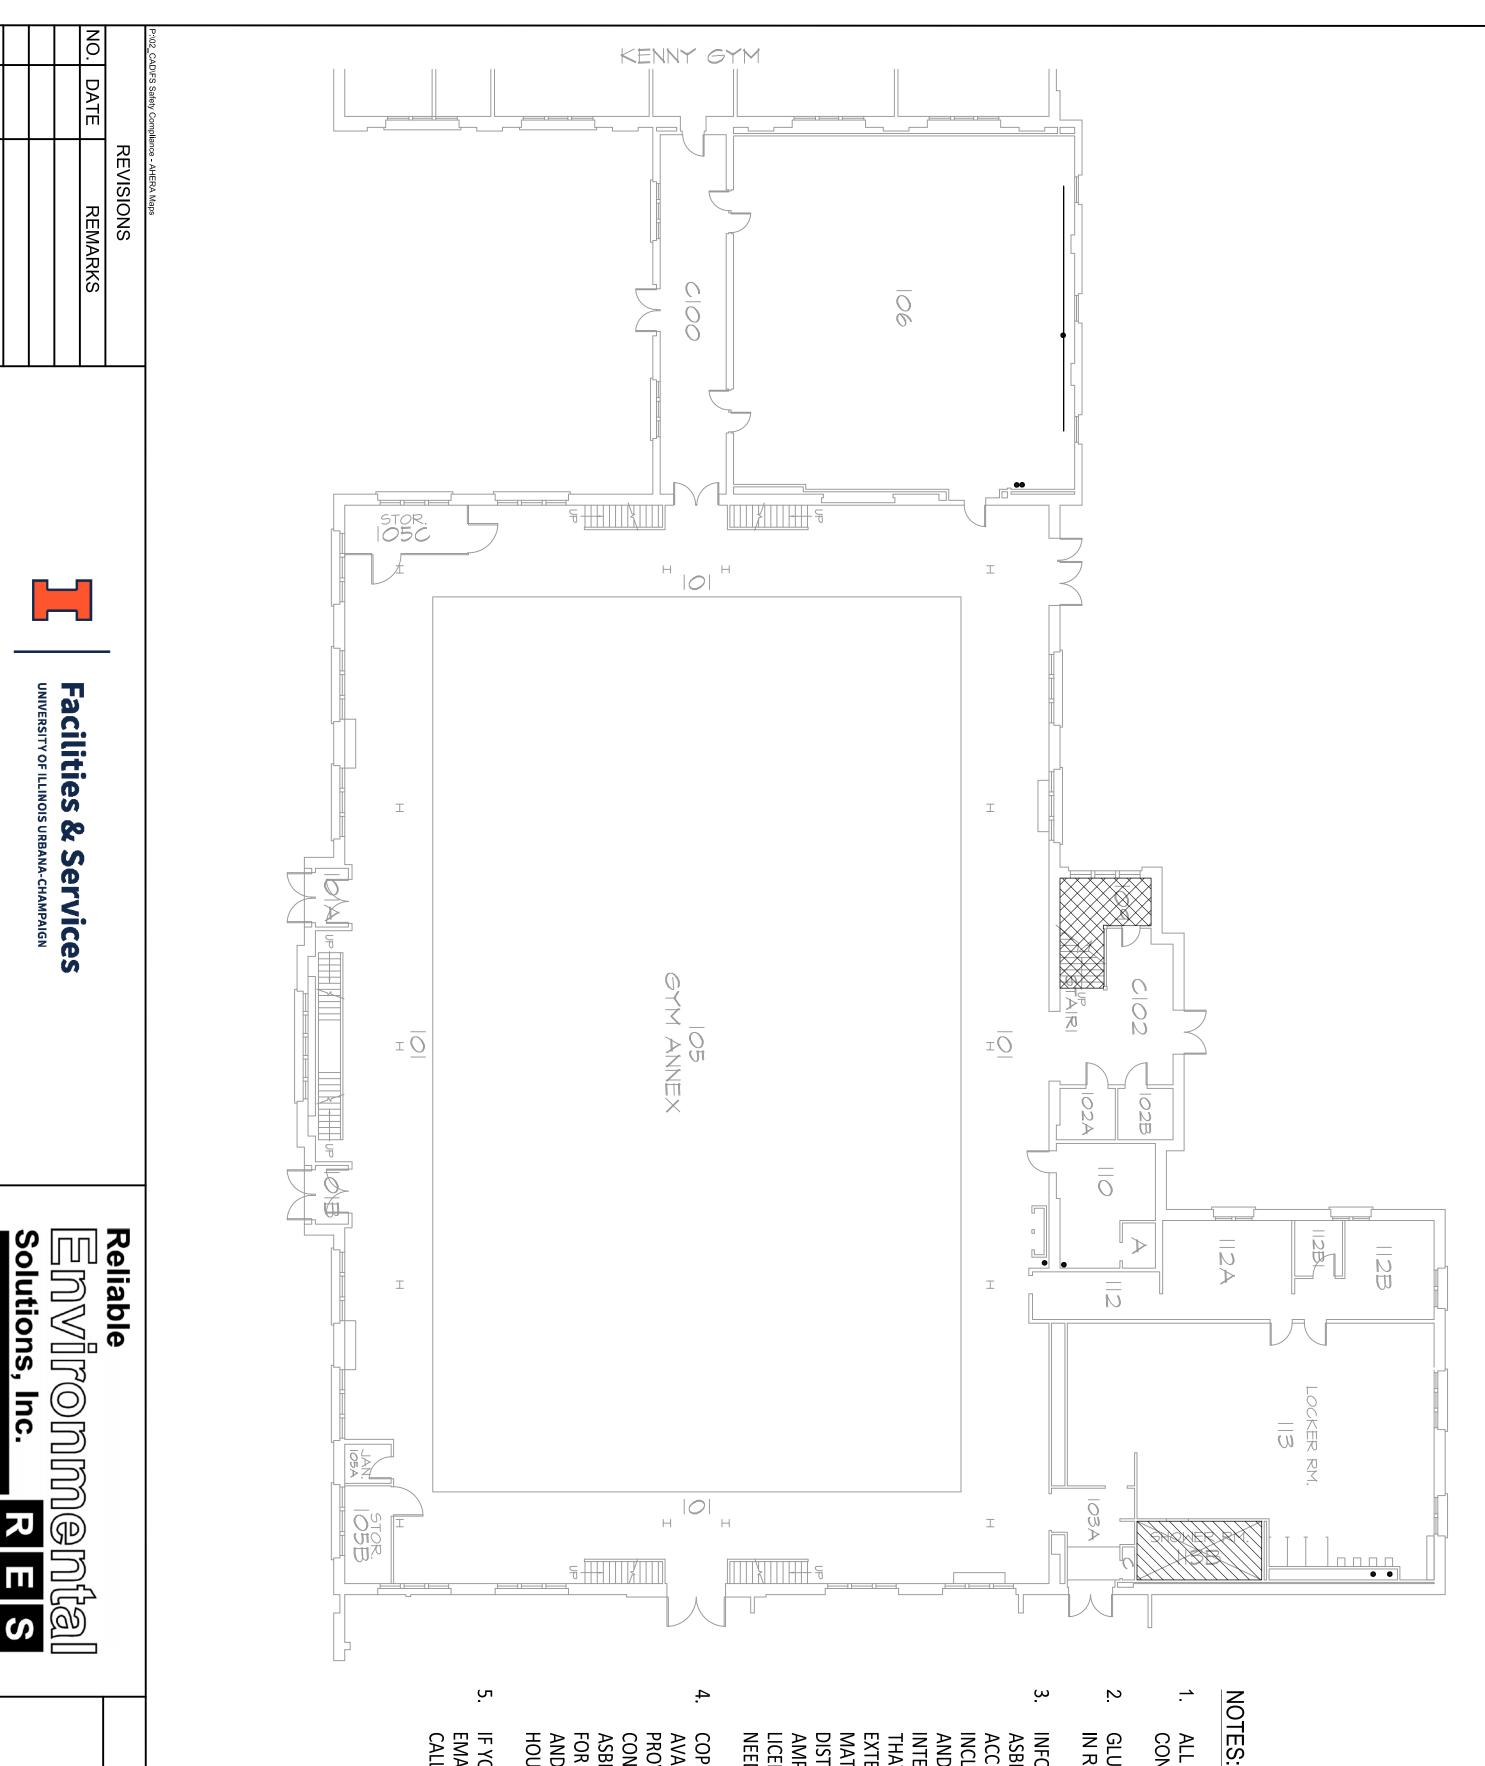

# Ÿ

- 1. ASBESTOS FLOORING MATERIALS UNDER FLOATING PLASTIC FLOOR IN LOCKER ROOM 208, 208B, AND 208C.
- 2. FELT PAPER UNDER HARDWOOD FLOORS IS ASSUMED ASBESTOS CONTAINING
- WINDOW CAULK ON EXTERIOR WINDOWS IS ASBESTOS CONTAINING.
- GLUE PADS BEHIND MIRROR IN ROOM 310 ARE ASSUMED ASBESTOS CONTAINING.
- ASBESTOS MANAGEMENT PLANS (AMPS) IS LIMITED TO ACCESSIBLE MATERIALS IN INTERIOR SPACES. INTERIOR SPACES INCLUDE EXTERIOR HALLWAYS CONNECTING BUILDINGS, PORCHES AND PORTICOS, AND MECHANICAL SYSTEMS USED TO CONDITION INTERIOR SPACE. THE FOLLOWING ARE EXAMPLES OF MATERIALS THAT MAY BE EXCLUDED: EXTERIOR CAULKING AND GLAZING, EXTERIOR EXPANSION JOINTS, ROOFING MATERIALS, AND MATERIALS THAT MAY BE HIDDEN IN WALL CAVITIES. PRIOR TO DISTURBING THE MATERIALS EXCLUDED FROM THE MAPS AND AMPS A THOROUGH INSPECTION MUST BE PERFORMED BY A LICENSED ASBESTOS BUILDING INSPECTOR AND SAMPLES MAY NEED TO BE COLLECTED AND ANALYZED.
- 6. COPIES OF THE AHERA ASBESTOS MANAGEMENT PLANS ARE AVAILABLE IN AIM FOR F&S EMPLOYEES AND HAVE BEEN PROVIDED TO TECH SERVICES MANAGEMENT AND SUPERVISION. CONTACT YOUR SUPERVISOR FOR ACCESS TO THE AHERA ASBESTOS MANAGEMENT PLANS. COPIES ARE ALSO AVAILABLE FOR REVIEW IN THE MAIN OFFICE FOR UNIVERSITY HIGH SCHOOL AND UNIVERSITY PRIMARY SCHOOL DURING NORMAL BUSINESS HOURS OR THE DIVISION OF SAFETY AND COMPLIANCE.
- 7. IF YOU HAVE ANY QUESTIONS PLEASE CALL 217-265-9828 OR EMAIL OSHS@ILLINOIS.EDU. IF YOU HAVE AN EMERGENCY PLEASE CALL 217-255-2106.