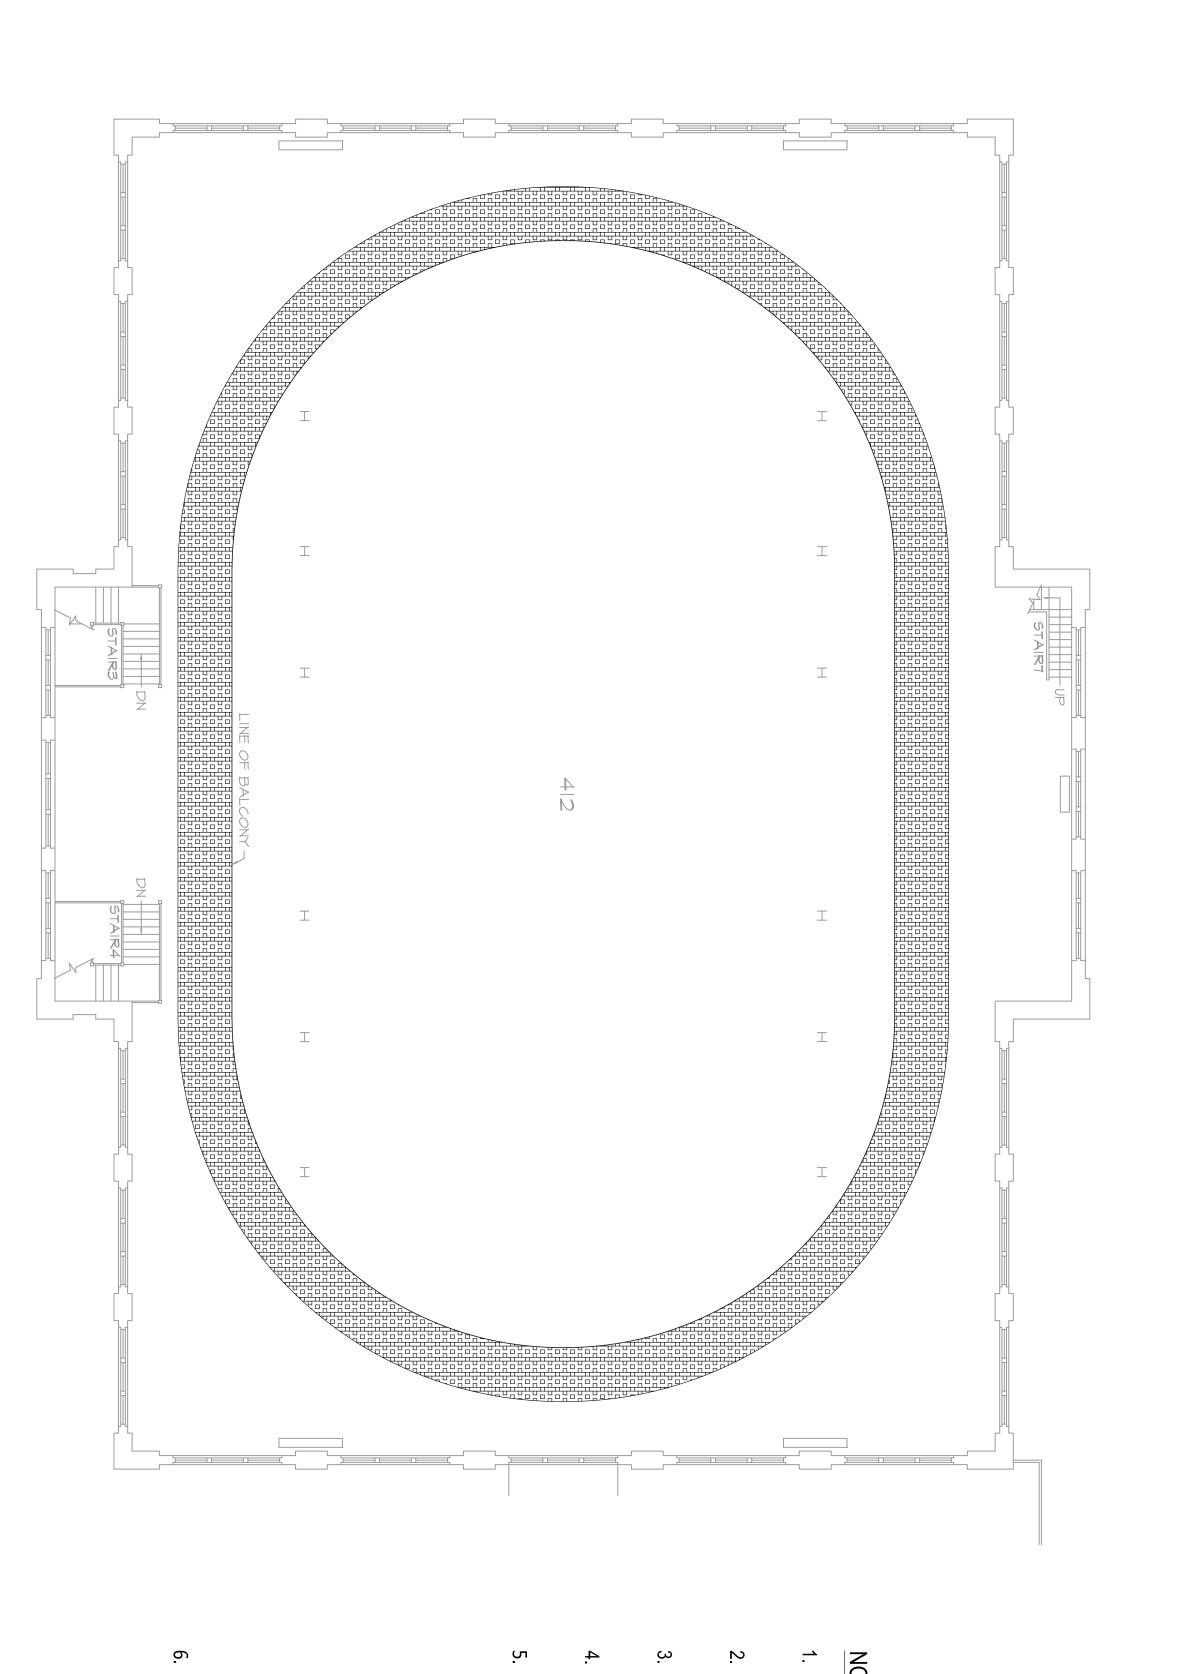

## NOTES:

- ASBESTOS FLOORING MATERIALS UNDER FLOATING PLASTIC FLOOR IN LOCKER ROOM 208, 208B, AND 208C.
- FELT PAPER UNDER HARDWOOD FLOORS IS ASSUMED ASBESTOS CONTAINING
- CONTAINING. WINDOW CAULK ON EXTERIOR WINDOWS IS ASBESTOS
- GLUE PADS BEHIND MIRROR IN ROOM 310 ARE ASSUMED ASBESTOS CONTAINING.
- EXTERIOR EXPANSION JOINTS, ROOFING MATERIALS, AND INFORMATION PROVIDED IN THE AHERA MAPS AND AHERA NEED TO BE COLLECTED AND ANALYZED. LICENSED ASBESTOS BUILDING INSPECTOR AND SAMPLES MAY AND PORTICOS, AND MECHANICAL SYSTEMS USED TO CONDITION INTERIOR SPACE. THE FOLLOWING ARE EXAMPLES OF MATERIALS AMPS A THOROUGH INSPECTION MUST BE PERFORMED BY A DISTURBING THE MATERIALS EXCLUDED FROM THE MAPS AND MATERIALS THAT MAY BE HIDDEN IN WALL CAVITIES. PRIOR TO THAT MAY BE EXCLUDED: EXTERIOR CAULKING AND GLAZING, INCLUDE EXTERIOR HALLWAYS CONNECTING BUILDINGS, PORCHES ASBESTOS MANAGEMENT PLANS (AMPS) IS LIMITED TO ACCESSIBLE MATERIALS IN INTERIOR SPACES. INTERIOR SPACES
- ASBESTOS MANAGEMENT PLANS. COPIES ARE ALSO AVAILABLE FOR REVIEW IN THE MAIN OFFICE FOR UNIVERSITY HIGH SCHOOL PROVIDED TO TECH SERVICES MANAGEMENT AND SUPERVISION. AND UNIVERSITY PRIMARY SCHOOL DURING NORMAL BUSINESS HOURS OR THE DIVISION OF SAFETY AND COMPLIANCE. CONTACT YOUR SUPERVISOR FOR ACCESS TO THE AHERA COPIES OF THE AHERA ASBESTOS MANAGEMENT PLANS ARE AVAILABLE IN AIM FOR F&S EMPLOYEES AND HAVE BEEN
- 7. IF YOU HAVE ANY QUESTIONS PLEASE CALL 217-265-9828 OR CALL 217-255-2106. EMAIL OSHS@ILLINOIS.EDU. IF YOU HAVE AN EMERGENCY PLEASE