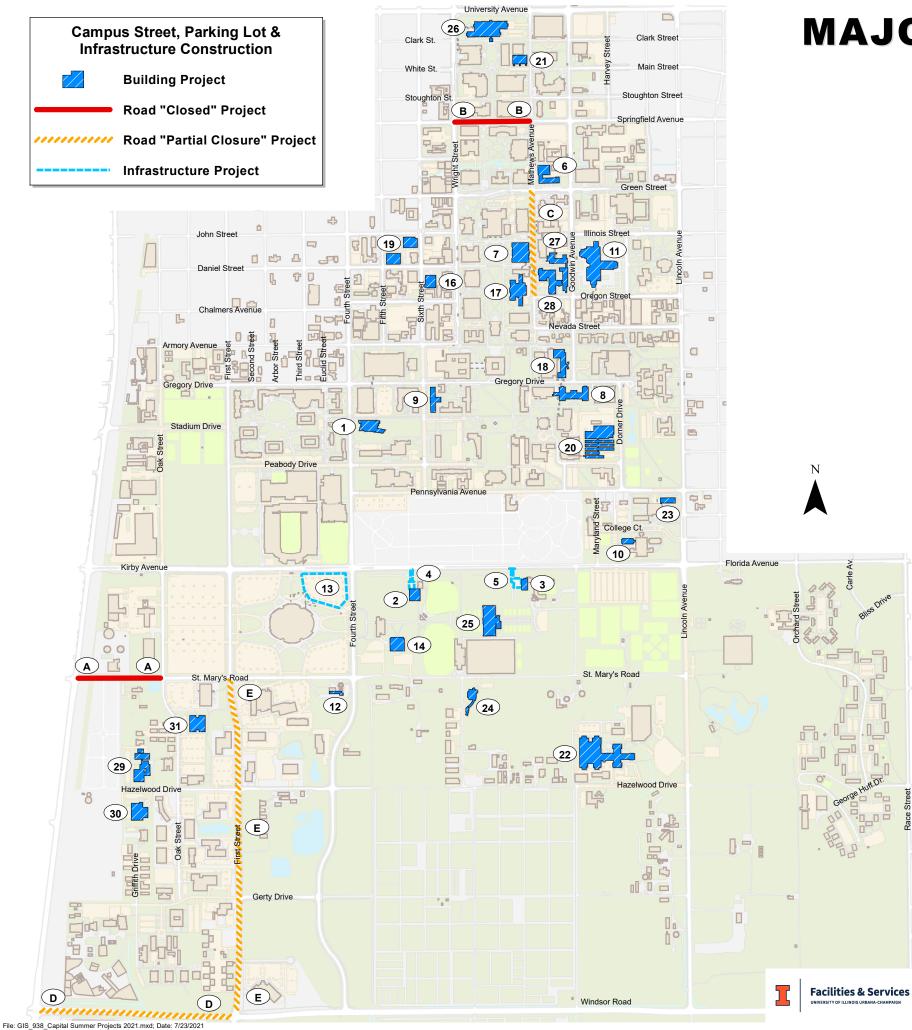

## **MAJOR PROJECTS SUMMER 2021**

| INDEX |                                                     |
|-------|-----------------------------------------------------|
| 1     | SIEBEL CENTER FOR DESIGN                            |
| 2     | SUSAN AND CLINT ATKINS BASEBA                       |
| 3     | REX AND ALICE A. MARTIN SOFTBA                      |
| 4     | ILLINOIS FIELD - PARKING LOT, SIDE                  |
| 5     | EICHELBERGER FIELD – PARKING L                      |
| 6     | SIDNEY LU MECHANICAL ENGINEEF                       |
| 7     | NOYES LABORATORY - EMERGENC                         |
| 8     | MADIGAN LABORATORY - EMERGE                         |
| 9     | WOHLERS HALL – EMERGENCY M                          |
| 10    | OGLESBY HALL (FLORIDA AVENUE<br>ROOM 141 RENOVATION |
| 11    | KRANNERT CENTER FOR PERFORM                         |
| 12    | FEED MILL - DEMOLITION                              |
| 13    | STATE FARM CENTER - NORTHEAS                        |
| 14    | UBBEN BASKETBALL COMPLEX – E                        |
| 15    | ATKINS GOLF CLUB – COURSE REN                       |
| 16    | PSYCHOLOGY BUILDING - EXTERIO                       |
| 17    | DAVENPORT HALL - WEST RENOV                         |
| 18    | BEVIER HALL - WINDOWS                               |
| 19    | CENTRAL CAMPUS PARKING STRU                         |
| 20    | PLANT SCIENCES LABORATORY - F                       |
| 21    | CIVIL ENGINEERING HYDROSYSTEM                       |
| 22    | VETERINARY TEACHING HOSPITAL -                      |
| 23    | BLAISDELL HALL (PENNSYLVANIA A<br>SLAB & UTILITIES  |
| 24    | DEMIRJIAN INDOOR GOLF FACILITY                      |
| 25    | ATKINS TENNIS CENTER – COURT S                      |
| 26    | BECKMAN INSTITUTE - ENERGY PE                       |
| 27    | CHEMICAL AND LIFE SCIENCES LAI                      |
| 28    | ROGER ADAMS LABORATORY - EN                         |
| 29    | NATURAL RESOURCES STUDIES AN                        |
| 30    | ILLINOIS SUSTAINABLE TECHNOLOG                      |
| 31    | FORBES NATURAL HISTORY BUILDI                       |
|       | ROAD CONSTRU                                        |

## ROAD CONSTR

| А | ST. MARY'S ROAD (CLOSED) BETW  |
|---|--------------------------------|
| В | SPRINGFIELD AVENUE (CLOSED) B  |
|   | MATHEWS AVENUE (TRAFFIC RERO   |
|   | WINDSOR ROAD (TRAFFIC REROUT   |
| Е | FIRST STREET (TRAFFIC REROUTE) |

| PROJECT NAME                                                     |
|------------------------------------------------------------------|
|                                                                  |
| ALL TRAINING CENTER                                              |
| LL TRAINING CENTER                                               |
| EWALK AND UTILITY REPLACEMENT                                    |
| LOT, SIDEWALK AND UTILITY REPLACEMENT                            |
| RING BUILDING - RENOVATION AND ADDITION                          |
| CY MASONRY RECONSTRUCTION                                        |
| INCY MASONRY RECONSTRUCTION                                      |
| ASONRY RECONSTRUCTION; LIFE SAFETY UPGRADES AND ROOM 141         |
| RESIDENCE HALLS) – WINDOW REPLACEMENT– LIFE SAFETY UPGRADES AND  |
| MING ARTS (KCPA) – ACCESSIBILITY AND ELEVATOR UPGRADES           |
|                                                                  |
| ST PARKING LOT RECONSTRUCTION                                    |
| EXPANSION                                                        |
| NOVATIONS – CLUBHOUSE AND RESTAURANT RENOVATION (NOT ON MAP)     |
| OR REPAIRS – RESTROOM RENOVATION                                 |
| ATION                                                            |
|                                                                  |
| CTURES C7 & C10                                                  |
| ROOF                                                             |
| IS LABORATORY - RENOVATION AND EXPANSION                         |
| - SMALL ANIMAL SURGERY RENOVATION & EXPANSION                    |
| AVENUE RESIDENCE HALLS) – PHASE 3 REPLACEMENT OF MECHANICAL ROOM |
| – ADDITION                                                       |
| SURFACE REFINISHING                                              |
| RFORMANCE CONTRACTING                                            |
| BORATORY – ENERGY PERFORMANCE CONTRACTING                        |
| IERGY PERFORMANCE CONTRACTING                                    |
| NNEX – ENERGY PERFORMANCE CONTRACTING                            |
| GY CENTER – ENERGY PERFORMANCE CONTRACTING                       |
| NG – ENERGY PERFORMANCE CONTRACTING                              |
| UCTION (CLOSURES AND TRAFFIC REROUTES)                           |
| EEN NEIL STREET AND OAK STREET                                   |
| BETWEEN WRIGHT STREET AND MATHEWS AVENUE                         |
| OUTE) BETWEEN GREEN STREET AND OREGON STREET                     |
| TE) BETWEEN NEIL STREET AND FIRST STREET                         |
| ) BETWEEN WINDSOR ROAD AND ST. MARY'S ROAD                       |