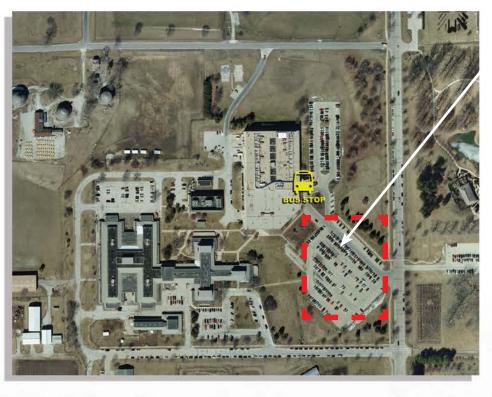

#### Lot F27

(South Campus) – Adjacent to Veterinary Medicine Basic Sciences Building.