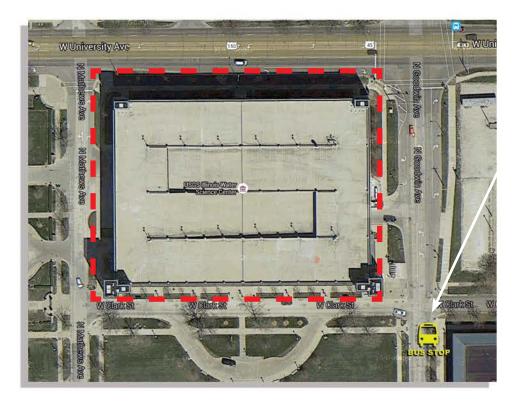

# **Lot B4 - Levels Four and Five**

(North Campus) – Parking deck at the corner of Goodwin Avenue and Clark St.