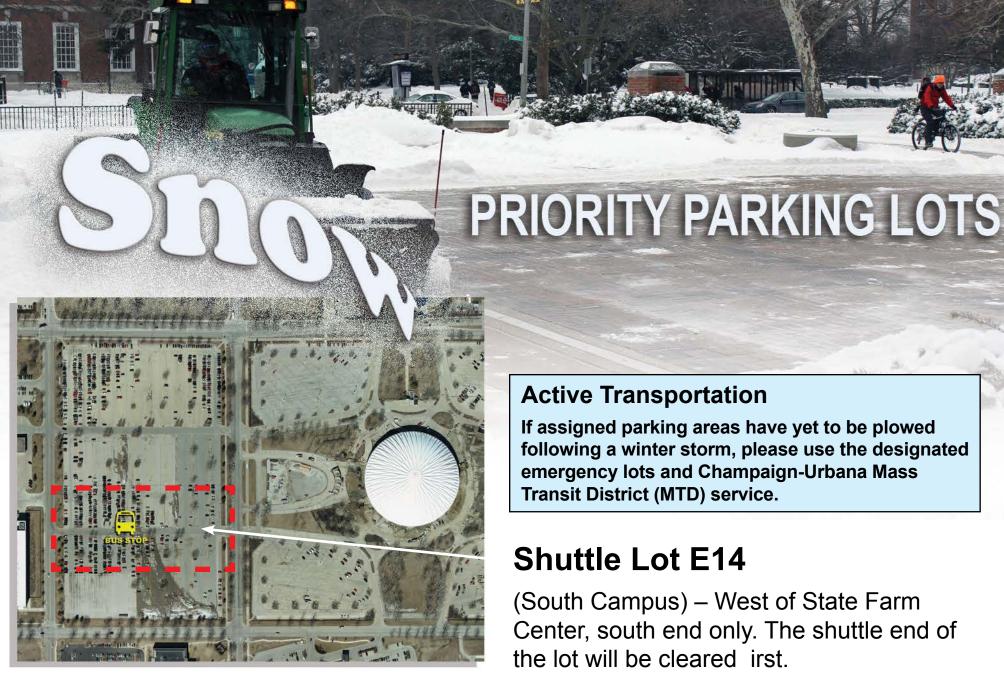

# **Active Transportation**

If assigned parking areas have yet to be plowed following a winter storm, please use the designated emergency lots and Champaign-Urbana Mass Transit District (MTD) service.

### **Shuttle Lot E14**

(South Campus) - West of State Farm Center, south end only. The shuttle end of the lot will be cleared irst.