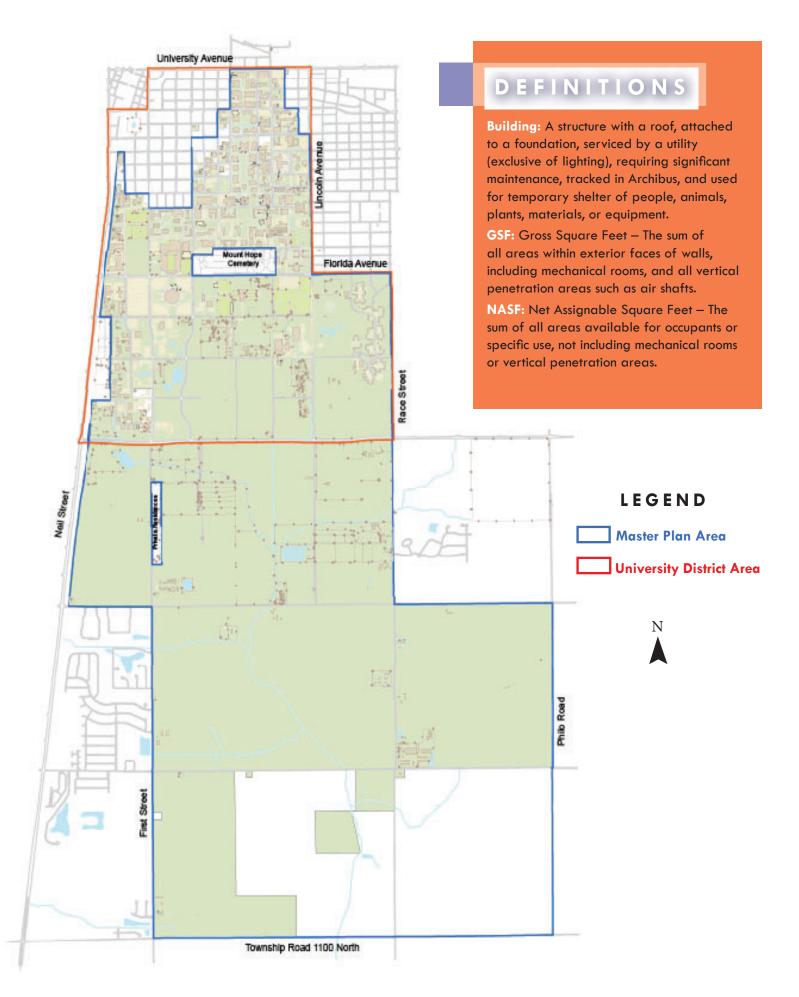

## CAMPUS

6,370 Master Plan Area (acres)

(9.9 sq miles)

2,295 University District Area (acres)

(3.6 sq miles)