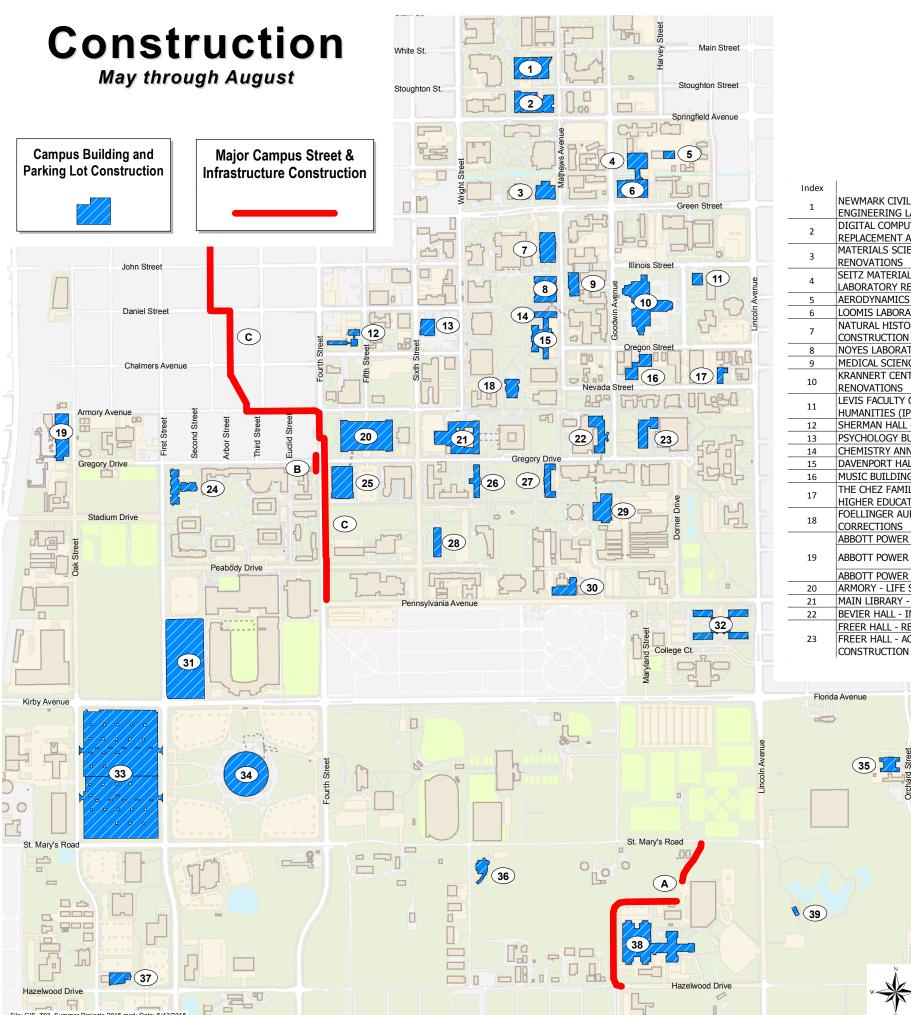

## CAPITAL PROJECTS SUMMER 2015

| Index | Project Name                                                                                |
|-------|---------------------------------------------------------------------------------------------|
| 1     | NEWMARK CIVIL ENGINEERING BUILDING - 4TH FLOOR ENVIRONMENTAL ENGINEERING LABORATORY REMODEL |
| 2     | DIGITAL COMPUTER LABORATORY - MAIN ELECTRICAL SERVICE                                       |
|       | REPLACEMENT AND EMERGENCY LIGHTING UPGRADE                                                  |
| 3     | MATERIALS SCIENCE AND ENGINEERING BUILDING - RESTROOM RENOVATIONS                           |
| 4     | SEITZ MATERIALS RESEARCH LABORATORY - 4 ROOM BASEMENT LABORATORY REMODEL WITH PITS          |
| 5     | AERODYNAMICS RESEARCH LABORATORY ADDITION                                                   |
| 6     | LOOMIS LABORATORY - ELECTRICAL UPGRADES                                                     |
| 7     | NATURAL HISTORY BUILDING RENOVATION - DESIGN AND CONSTRUCTION                               |
| 8     | NOYES LABORATORY - RESTROOM RENOVATIONS                                                     |
| 9     | MEDICAL SCIENCES BUILDING - LIFE SAFETY UPGRADES                                            |
| 10    | KRANNERT CENTER FOR THE PERFORMING ARTS - EXTERIOR                                          |
|       | RENOVATIONS                                                                                 |
| 11    | LEVIS FACULTY CENTER - ILLINOIS PROGRAM FOR RESEARCH IN THE                                 |
| 11    | HUMANITIES (IPRH) 4TH FLOOR REMODEL                                                         |
| 12    | SHERMAN HALL - ELEVATOR REPLACEMENT - PHASE I                                               |
| 13    | PSYCHOLOGY BUILDING - ROOF REPLACEMENT                                                      |
| 14    | CHEMISTRY ANNEX - ADDITION AND RENOVATION                                                   |
| 15    | DAVENPORT HALL - RESTROOM RENOVATION                                                        |
| 16    | MUSIC BUILDING - WAYFINDING AND LIFE SAFETY RENOVATIONS                                     |
| 17    | THE CHEZ FAMILY FOUNDATION CENTER FOR WOUNDED VETERANS IN HIGHER EDUCATION                  |
| 18    | FOELLINGER AUDITORIUM - LIFE SAFETY DEFICIENCY                                              |
|       | CORRECTIONS                                                                                 |
| 19    | ABBOTT POWER PLANT - BLACK START GENERATOR                                                  |
|       | ABBOTT POWER PLANT - WINDOW REPLACEMENT AND MASONRY REPAIR                                  |
|       | ABBOTT POWER PLANT - GAS BOILER REPLACEMENT                                                 |
| 20    | ARMORY - LIFE SAFETY DEFICIENCY CORRECTIONS                                                 |
| 21    | MAIN LIBRARY - RESTROOM RENOVATIONS                                                         |
| 22    | BEVIER HALL - INFRASTRUCTURE RENOVATION - PHASE 1                                           |
| 23    | FREER HALL - RESTROOM RENOVATIONS                                                           |
|       | FREER HALL - ACCESSIBILITY IMPROVEMENTS DESIGN AND                                          |
|       | CONSTRUCTION                                                                                |
|       |                                                                                             |

| Index     | Project Name                                                                              |
|-----------|-------------------------------------------------------------------------------------------|
| 24        | IKENBERRY COMMONS #3 RESIDENCE HALL                                                       |
| 25        | HUFF HALL - LIFE SAFETY DEFICIENCY CORRECTIONS                                            |
| 26        | DAVID KINLEY HALL - EXTERIOR DOOR AND WINDOW<br>REPLACEMENT - PHASE 2                     |
| 27        | MUMFORD HALL - RESTROOM RENOVATIONS                                                       |
| 28        | EDUCATION BUILDING - CLASSROOM ENHANCEMENTS - PHASE I                                     |
| 29        | TURNER HALL CROP SCIENCES AND SOILS LABORATORY REMODEL                                    |
| 30        | INTEGRATED BIOPROCESSING RESEARCH LABORATORY                                              |
| 31        | MEMORIAL STADIUM - WEST SITE IMPROVEMENTS FOR LOT 36                                      |
| 32        | PENNSYLVANIA AVENUE RESIDENCE HALLS - RESTROOM RENOVATION - PHASE 1                       |
| 33        | PARKING LOT E14 - LIGHTING RENOVATION                                                     |
| 34        | STATE FARM CENTER - RENOVATION AND ADDITION                                               |
| 35        | HORTICULTURE FIELD LABORATORY - ARCHIVES RESEARCH CENTER<br>HVAC RENOVATION - PHASE II    |
| 36        | GOLF STORAGE FACILITY                                                                     |
| 37        | ENTERPRISE WORKS - HVAC SYSTEM UPGRADE                                                    |
| 38        | VETERINARY MEDICINE LARGE ANIMAL CLINIC - RENOVATION                                      |
| 39        | JAPAN HOUSE BRIDGE                                                                        |
| Α         | GOODWIN AVENUE EXTENDED AT COLLEGE OF VETERINARY MEDICINE                                 |
| B         | FOURTH STREET UTILITIES INFRASTRUCTURE                                                    |
| С         | SANITARY SEWER FORCE MAIN                                                                 |
| Not Shown | ALLERTON MAIN HOUSE - ROOF REPLACEMENT & CHIMNEY REPAIRS                                  |
| Not Shown | CONSTRUCTION ENGINEERING RESEARCH LABORATORY -<br>MAIN BUILDING #2 - AHU REPLACEMENT      |
| Not Shown | CONSTRUCTION ENGINEERING RESEARCH LABORATORY -<br>MAIN BUILDING 1 & 2 - ROOF REPLACEMENTS |
| Not Shown | CROP SCIENCES RESEARCH FACILITY - MONMOUTH, ILLINOIS                                      |