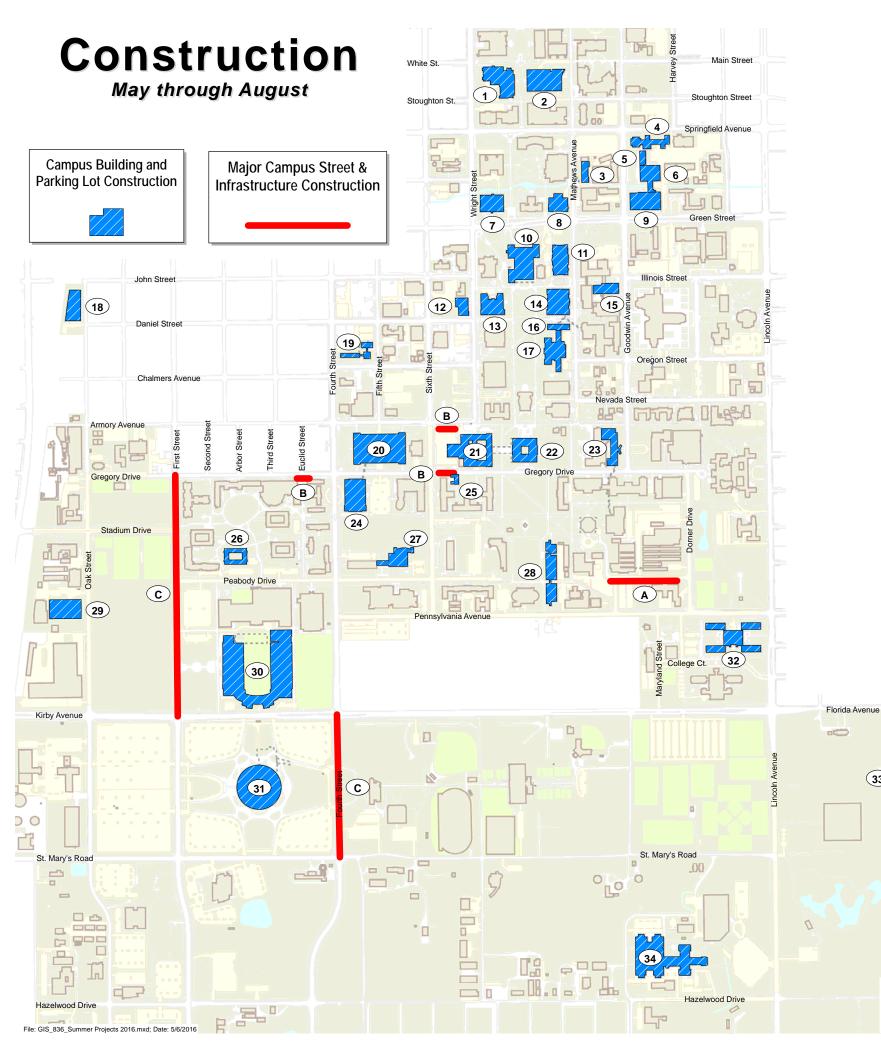

## MAJOR PROJECTS SUMMER 2016

| Index | Project Name                                                                                      | Index     | Project Name                                                                                            |
|-------|---------------------------------------------------------------------------------------------------|-----------|---------------------------------------------------------------------------------------------------------|
| 1     | MICRO AND NANOTECHNOLOGY LABORATORY - ENERGY PERFORMANCE                                          | 22        | UNDERGRADUATE LIBRARY - ENTRY RENOVATION                                                                |
|       | CONTRACTING PROJECT                                                                               | 23        | BEVIER HALL - INFRASTRUCTURE RENOVATION - PHASE 1                                                       |
| 2     | NEWMARK CIVIL ENGINEERING BUILDING - 4TH FLOOR HVAC                                               | 24        | HUFF HALL - GYM BALCONY SEATING REPLACEMENT                                                             |
|       | RENOVATION                                                                                        | 25        | SURVEY BUILDING RENOVATION                                                                              |
| 3     | TRANSPORTATION BUILDING - ELEVATOR & LIFE SAFETY UPGRADES                                         | 26        | SCOTT HALL - ROOF REPLACEMENT                                                                           |
| 4     | ENGINEERING SCIENCES BUILDING - ENGINEERING PERFORMANCE<br>CONTRACTING PROJECT                    | 27        | KRANNERT ART MUSEUM - FIRST FLOOR GALLERY RENOVATION PHASE                                              |
| 5     | SUPERCONDUCTIVITY CENTER - ENERGY PERFORMANCE CONTRACTING<br>PROJECT                              | 28        | AGRICULTURAL ENGINEERING SCIENCES BUILDING - FOOD SCIENCE<br>AND HUMAN NUTRITION PILOT PLANT RENOVATION |
| 6     | SEITZ MATERIALS RESEARCH LABORATORY - ENERGY PERFORMANCE                                          | 29        | HOUSING FOOD STORES - ROOF REPLACEMENT                                                                  |
|       | CONTRACTING PROJECT                                                                               |           | MEMORIAL STADIUM - MASONRY RESTORATION AND REPAIRS PHASE 2                                              |
| 7     | EVERITT LABORATORY - RENOVATIONS                                                                  | 30        |                                                                                                         |
| 8     | MATERIALS SCIENCE AND ENGINEERING BUILDING - FIRST FLOOR WEST                                     | 31        | STATE FARM CENTER - RENOVATION AND ADDITION                                                             |
| 9     | WING REMODEL                                                                                      | 32        | PENNSYLVANIA AVENUE RESIDENCE HALLS - RESTROOM RENOVATIONS<br>PHASE 2                                   |
| 5     |                                                                                                   |           | HORTICULTURE FIELD LABORATORY - ARCHIVE RESEARCH CENTER HVA                                             |
| 10    | ILLINI UNION - SOUTH BUILDING ELECTRICAL SERVICE REPLACEMENT                                      | 33        | RENOVATION - PHASE 2                                                                                    |
| 11    | NATURAL HISTORY BUILDING RENOVATION                                                               |           | VETERINARY TEACHING HOSPITAL - STANDING SEAM ROOF                                                       |
| 12    | ILLINI UNION BOOKSTORE - ROOF SNOW FENCE RENOVATION                                               | 34        | REPLACEMENT                                                                                             |
| 13    | HENRY ADMINISTRATION BUILDING - ENVELOPE REPAIR & HVAC                                            |           | VETERINARY TEACHING HOSPITAL - MRI UNIT REMODELING                                                      |
|       | UPGRADE                                                                                           | A         | STEAM RE-FEED TO TURNER HALL GREENHOUSE                                                                 |
|       | HENRY ADMINISTRATION BUILDING - EXTERIOR AND VESTIBULE DOOR<br>RESTORATION                        | В         | UTILITIES STEAM TUNNEL REHABILITATION PHASE 1 - GREGORY DRIVE                                           |
| 14    | NOYES LABORATORY RENOVATION - NANOSCALE THEORY CENTER                                             | С         | ROADWAY AND SIDEWALK IMPROVEMENTS                                                                       |
| 15    | MORRILL HALL - SCHOOL OF INTEGRATED BIOLOGY LABORATORY AND SUPPORT SPACE RENOVATION               | NOT SHOWN | CONSTRUCTION ENGINEERING RESEARCH LABORATORY (CERL) -<br>HEATING SYSTEM RENOVATION - PHASE 2            |
| 16    | CHEMISTRY ANNEX - ADDITION AND RENOVATION                                                         |           | CONSTRUCTION ENGINEERING RESEARCH LABORATORY (CERL) -                                                   |
| 17    | DAVENPORT HALL - SECOND FLOOR LAB RENOVATION PHASE 2                                              | NOT SHOWN | BUILDING NO. 2 - FIRE SUPPRESSION SYSTEM                                                                |
| 18    | OAK STREET LIBRARY FACILITY - THIRD FLOOR REMODELING FOR<br>COLLECTION MANAGEMENT SERVICES        | NOT SHOWN | CONSTRUCTION ENGINEERING RESEARCH LABORATORY (CERL) -                                                   |
| 19    | SHERMAN HALL - SHOWER REPAIR - FIVE STORY BUILDING<br>SHERMAN HALL - ELEVATOR REPLACEMENT PHASE 2 | NOT SHOWN | CONSTRUCTION ENGINEERING RESEARCH LABORATORY (CERL) - MAIN                                              |
| 20    | ARMORY - CENTER FOR INNOVATION IN TEACHING AND LEARNING<br>RENOVATION                             | NOT SHOWN | TWO NEW LIRBANA AND CHAMPAIGN SANITARY DISTRICT SEWER                                                   |
|       | ARMORY - CLASS ROOM REPAIRS PHASE 2                                                               | NOT SHOWN | 805 E. PENNSYLVANIA - RENOVATION                                                                        |
| 21    | MAIN LIBRARY - ENTRY RENOVATION                                                                   |           |                                                                                                         |
|       | MAIN LIBRARY - COORIDOR & STAIRWAY RENOVATION                                                     |           |                                                                                                         |