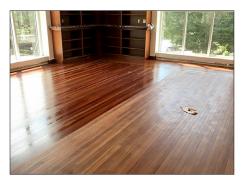

# **Facilities & Services**

Carpenters perform full-service carpentry work on doors, windows, walls, floors, and ceilings. They remodel offices, classrooms, and laboratories, including the configuration and installation of modular furniture systems.

## **Repair and Maintain**

- Structure and integrity of buildings
- Doors and windows
- Floors, walls, and ceilings

To request service: my.fs.illinois.edu For urgent assistance: 217-333-0340 For additional information or questions: fsserviceoffice@illinois.edu