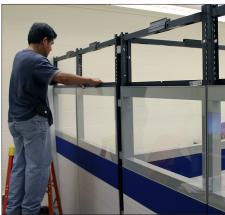

#### Install

- Office system furniture
- Cabinets and countertops
- Sound attenuated ceilings and walls
- Modular carpet tile and plank
- Luxury vinyl tile (LVT) flooring
- Rubber or vinyl floor tiles and base
- Crash rails, hand rails, corner rails, chair rails
- Weather stripping
- Shelving
- Walls
- Suspended ceilings
- Doors and windows
- Wood crown molding, base, and casework