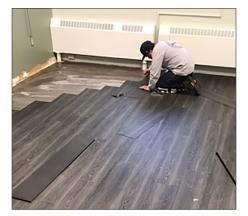

#### Install

- Office system furniture
- Cabinets and countertops
- Sound attenuated ceilings and walls
- Modular carpet tile and plank
- Luxury vinyl tile (LVT) flooring
- Rubber or vinyl floor tiles and base
- Crash rails, hand rails, corner rails, chair rails
- Weather stripping
- Shelving
- Walls
- Suspended ceilings
- Doors and windows
- Wood crown molding, base, and casework