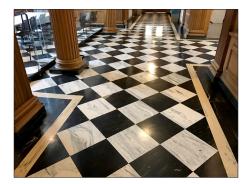

## **Repair and Maintain**

- Structure and integrity of buildings
- Doors and windows
- Floors, walls, and ceilings

To request service: my.fs.illinois.edu For urgent assistance: 217-333-0340 For additional information or questions: fsserviceoffice@illinois.edu