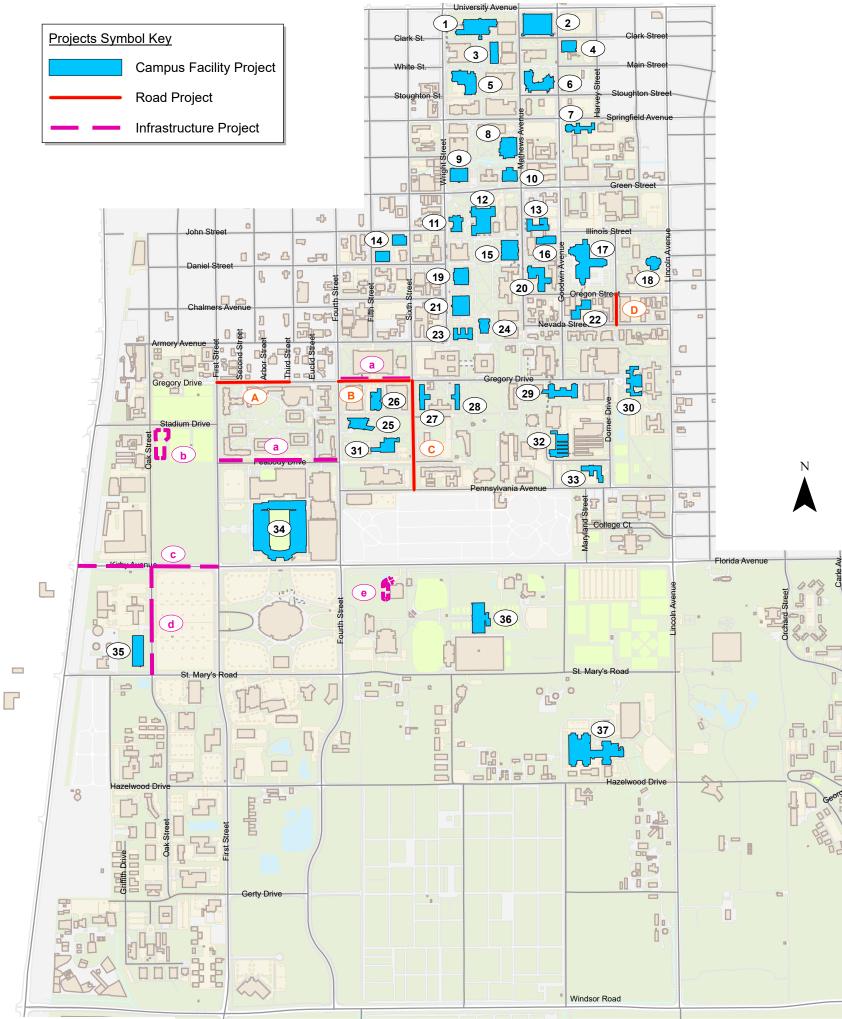

## CAPITAL IMPROVEMENT PROJECTS SUMMER 2024

| CAMPUS FACILITY PROJECTS |                                                                                                                         |
|--------------------------|-------------------------------------------------------------------------------------------------------------------------|
| 1                        | BECKMAN INSTITUTE FOR ADVANCED SCIENCE AND TECHNOLOGY - LAB 1632/1634 REMODELING, CAFÉ RENOVATION                       |
| 2                        | NORTH CAMPUS PARKING DECK - TOP LEVEL FENCE                                                                             |
| 3                        | COORDINATED SCIENCE LABORATORY - ROOMS 6 AND 9 REMODEL                                                                  |
| 4                        | CAMPBELL HALL - CHILLED WATER CONNECTION AND CONTROL UPGRADES                                                           |
| 5                        | NICK HOLONYAK JR. MICRO AND NANOTECHNOLOGY LAB - HVAC CONTROLS UPGRADE                                                  |
| 6                        | SIEBEL CENTER FOR COMPUTER SCIENCE - LOWER LEVEL TUTORING CENTER                                                        |
| 7                        | ENGINEERING SCIENCES BUILDING - CHILLED WATER EXPANSION                                                                 |
| 8                        | MECHANICAL ENGINEERING LABORATORY - XU WET LAB RENOVATION ROOM 1310                                                     |
| 9                        | EVERITT LABORATORY - 2ND FLOOR LAB RENOVATION                                                                           |
| 10                       | MATERIALS SCIENCE AND ENGINEERING BUILDING - ELTOUKHY INNOVATION LAB                                                    |
| 11                       | ALTGELD HALL PHASE II - EXTERIOR RENOVATIONS                                                                            |
|                          | ILLINI UNION - ROOF REPLACEMENT                                                                                         |
|                          | BURRILL HALL - MULTIPLE BUILDING - RESTROOM RENOVATION                                                                  |
| 14                       | CENTRAL CAMPUS PARKING STRUCTURES, C7 AND C10                                                                           |
|                          | NOYES LABORATORY - MULTIPLE BUILDING - MASONRY RECONSTRUCTION                                                           |
|                          | MORRILL HALL - MULTIPLE BUILDING - ROOF REPLACEMENTS (0043/0242)                                                        |
|                          | KRANNERT CENTER FOR THE PERFORMING ARTS - ACCESSIBILITY AND ELEVATOR UPGRADES, ROOF REPLACEMENT                         |
|                          | ALICE CAMPBELL ALUMNI CENTER - OFFICE OF THE VICE CHANCELLOR FOR RESEARCH AND INNOVATION REMODEL                        |
|                          | ENGLISH BUILDING - MULTIPLE BUILDING - FIRE ALARM UPGRADES                                                              |
|                          | ROGER ADAMS LABORATORY - CHU-YOUNG KIM LAB REMODEL                                                                      |
| 21                       | LINCOLN HALL - MAIN QUAD CARPET REPLACEMENT INITIATIVE                                                                  |
|                          | MUSIC BUILDING - NORTH ENTRANCE CONCRETE                                                                                |
| 23                       | GREGORY HALL - MULTIPLE BUILDING - ROOF REPLACEMENTS (0043/0242)                                                        |
|                          | FOELLINGER AUDITORIUM - MULTIPLE BUILDING - FIRE ALARM UPGRADES                                                         |
| 25                       | SIEBEL CENTER FOR DESIGN - LASER CUTTER EXHAUST VENTILATION                                                             |
|                          |                                                                                                                         |
|                          | WOHLERS HALL - MULTIPLE BUILDING - MASONRY RECONSTRUCTION                                                               |
| 28<br>29                 | DAVID KINLEY HALL - CLASSROOM 114 RENEWAL                                                                               |
| 30                       | MADIGAN LABORATORY - FIRE ALARM UPGRADES, MASONRY RECONSTRUCTION ALLEN HALL - UPGRADE ELECTRICAL SYSTEM - PHASE 2 AND 3 |
|                          | KRANNERT ART MUSEUM - KINKEAD PAVILION RENOVATION, ROOF REPLACEMENT                                                     |
| 32                       | TURNER HALL GREENHOUSE - LED LIGHT REPLACEMENT                                                                          |
|                          | NATIONAL SOYBEAN RESEARCH CENTER - MULTIPLE BUILDING - FIRE ALARM UPGRADES                                              |
|                          | MEMORIAL STADIUM                                                                                                        |
| 0.                       | FIRST FLOOR EAST JOINT EXPANSION REPLACEMENT AND EAST RAMP PAINTING                                                     |
|                          | SOUTH RESTROOM AND CONCOURSE RENOVATIONS                                                                                |
|                          | HVAC REPLACEMENT AT FICE AND NE TOWER ROOF REPLACEMENT                                                                  |
|                          | EXTERIOR STONE AND MASONRY CLEANING                                                                                     |
|                          | WEST PARAPET REPLACEMENT                                                                                                |
|                          | UPPER EAST RESTROOM PARTITIONS AND FLOOR                                                                                |
| 35                       | NATIONAL PETASCALE COMPUTING FACILITY - INFRASTRUCTURE UPGRADES                                                         |
| 36                       | ATKINS TENNIS CENTER - ROOF REPLACEMENT                                                                                 |
| 37                       | VETERINARY TEACHING HOSPITAL - LARGE ANIMAL CLINIC LOW SLOPE ROOF REPLACEMENT                                           |
| ROAD PROJECTS            |                                                                                                                         |
| A                        | GREGORY DR. BETWEEN FIRST ST. AND THIRD ST PAVEMENT IMPROVEMENT                                                         |
| В                        | GREGORY DR. BETWEEN FOURTH ST. AND SIXTH ST PAVEMENT IMPROVEMENT                                                        |
| C                        | SIXTH ST. BETWEEN GREGORY DR. AND PENNSYLVANIA AVE PAVEMENT IMPROVEMENT                                                 |
| D                        | GREGORY ST. BETWEEN NEVADA AVE. AND OREGON ST PAVEMENT IMPROVEMENT                                                      |
|                          |                                                                                                                         |
|                          | ASTRUCTURE PROJECTS                                                                                                     |
| а                        | AMERICANS WITH DISABILITIES ACT TRANSITION PLAN - R.O.W. UPGRADES SUPPLEMENT                                            |
|                          | NORTH SIDEWALK ALONG GREGORY DR FROM FOURTH ST TO SIXTH ST                                                              |
|                          | NORTH SIDEWALK ALONG PEABODY DR FROM FIRST ST TO FOURTH ST                                                              |
| b                        | OUTDOOR BASKETBALL COURT RENOVATION - OAK ST AND STADIUM DR                                                             |
|                          | LIGHTING-KIRBY AND FLORIDA AVENUE REPLACEMENTS                                                                          |
| d                        | OAK ST-COMPLETE STREET AND CROSSWALK                                                                                    |
| e                        | DIA BASEBALL PARKING LOT EXTENSION                                                                                      |
| NOT                      | SHOWN                                                                                                                   |
|                          | ALLERTON PARK - NEW MULTIUSE BUILDING                                                                                   |
|                          |                                                                                                                         |
|                          | For more information plagae visit:                                                                                      |