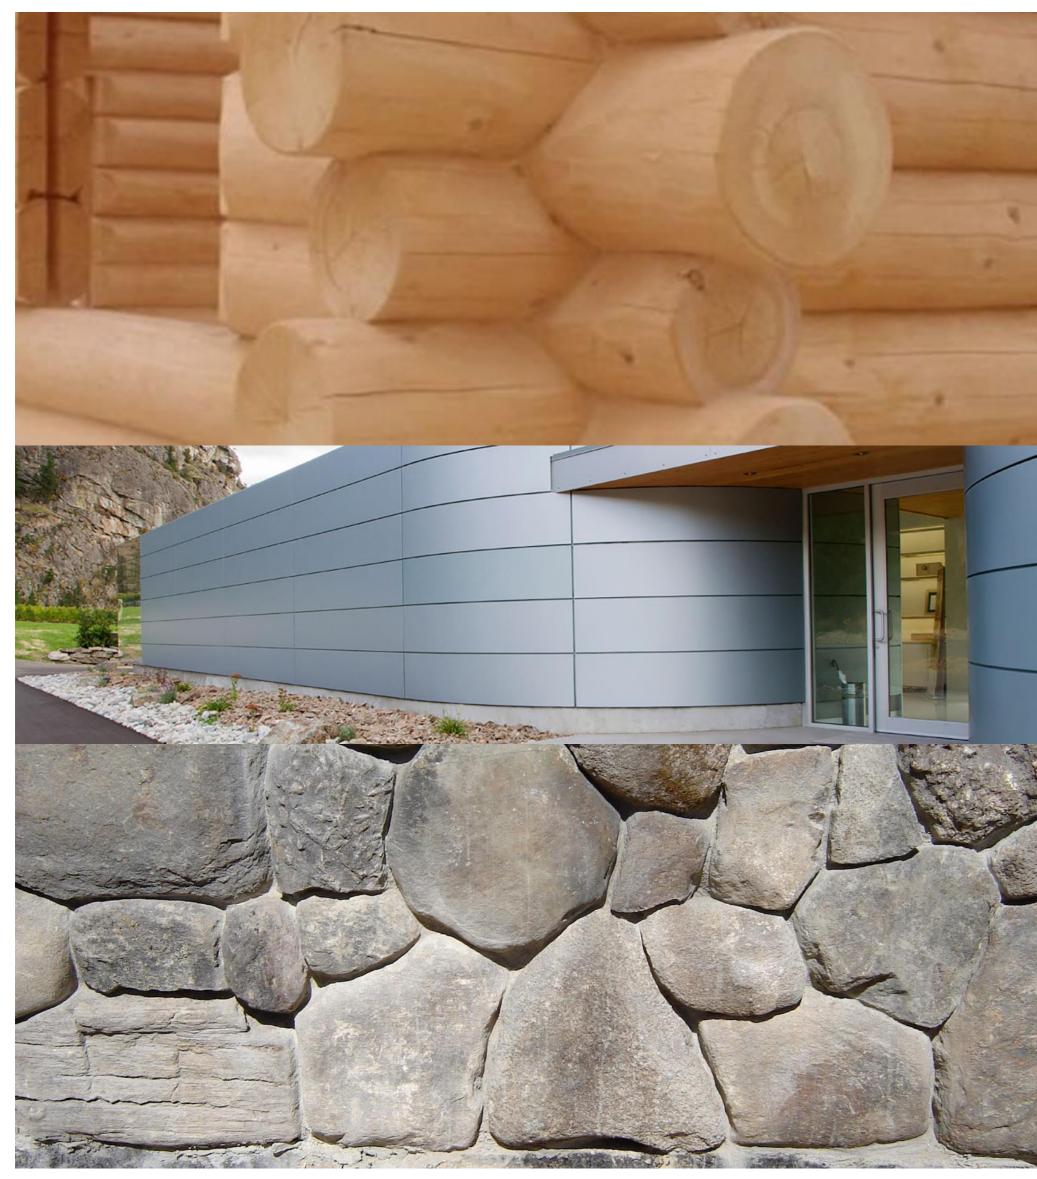

#### **Materials**

The materials used in construction also factors. As in a brick home, versus wood construction, understanding the provider of your AiM database is also important.

## Database - Materials

The structure of your home