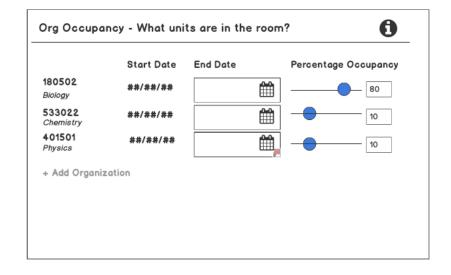

ch Space Data







### Faber College Space Information System





 $\equiv$ 

### **Property Detail**





#### **Location Detail**







### Search Floor Plans

- Autodesk Forge Viewer
  - 2D CAD and Revit files in a web browser
  - Intelligent to tie room to AiM location and space data
  - Room shading and labeling using AIM location and space data





### **Space Survey**

- Why Survey?
  - State BOG report
  - Federal Grants F&A proposal
  - Where is everyone?
  - Where is the unoccupied space?
- Management tools to monitor survey progress
- Configurable survey template to address different survey goals
- Survey generation tools to deploy lots of surveys
- Copy survey entries to multiple rooms



# Space Survey Management View





### Survey Room List





## Survey Room Detail









**Survey Definition** 





### Survey Section Definition





### Survey Generator





### Survey Generate Definition





### Questions



Eric Hougen

eric.hougen@assetworks.com

703-867-2933