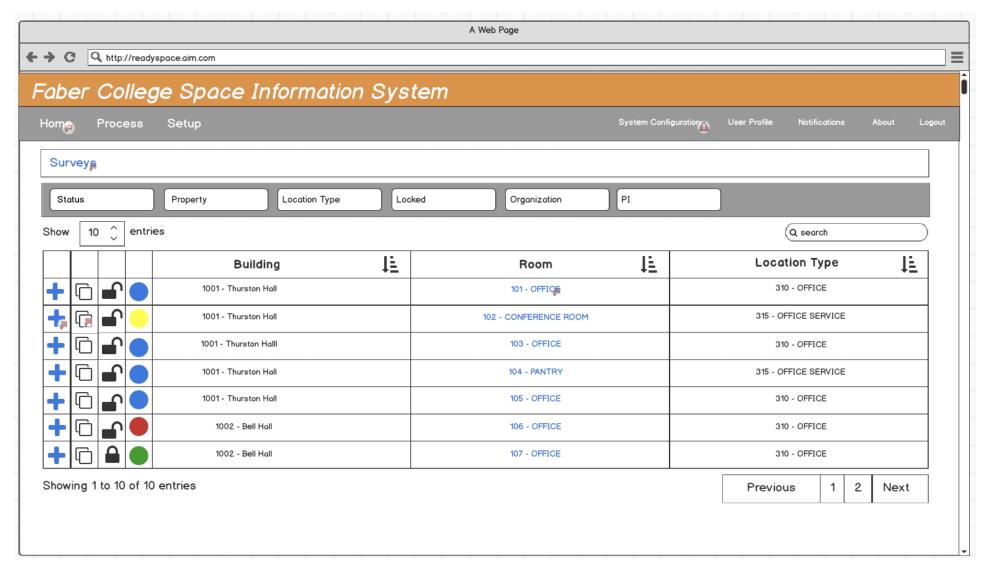

### GIS data





# Search Space Data







### Faber College Space Information System





 $\equiv$ 

### **Property Detail**





#### **Location Detail**







### Search Floor Plans

- Autodesk Forge Viewer
  - 2D CAD and Revit files in a web browser
  - Intelligent to tie room to AiM location and space data
  - Room shading and labeling using AIM location and space data





### **Space Survey**

- Why Survey?
  - State BOG report
  - Federal Grants F&A proposal
  - Where is everyone?
  - Where is the unoccupied space?
- Management tools to monitor survey progress
- Configurable survey template to address different survey goals
- Survey generation tools to deploy lots of surveys
- Copy survey entries to multiple rooms



# Space Survey Management View





### Survey Room List





## Survey Room Detail









**Survey Definition** 





### Survey Section Definition





### Survey Generator





### Survey Generate Definition





### Questions



Eric Hougen

eric.hougen@assetworks.com

703-867-2933