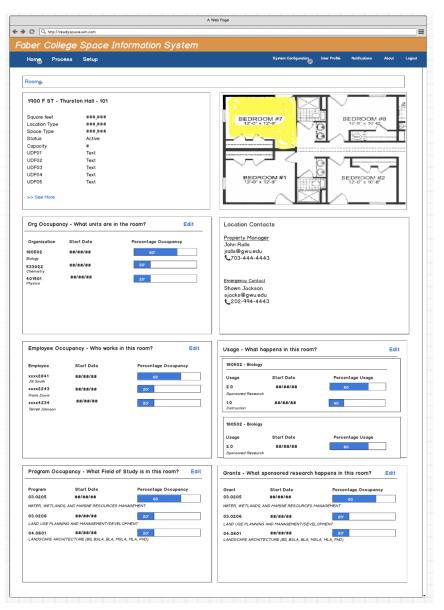

### Space Management 101

- Classification of Institutional Space by:
  - Room type
  - Organizational Occupant
  - Space type
  - Employee Occupant
  - Usage
  - Grants
  - Grant Employees
  - Program
- Aggregate views can inform space planning, evaluation of space efficiency, F&A rate proposals

#### **Location Detail**

### Search Floor Plans

- Autodesk Forge Viewer
  - 2D CAD and Revit files in a web browser
  - Intelligent to tie room to AiM location and space data
  - Room shading and labeling using AIM location and space data