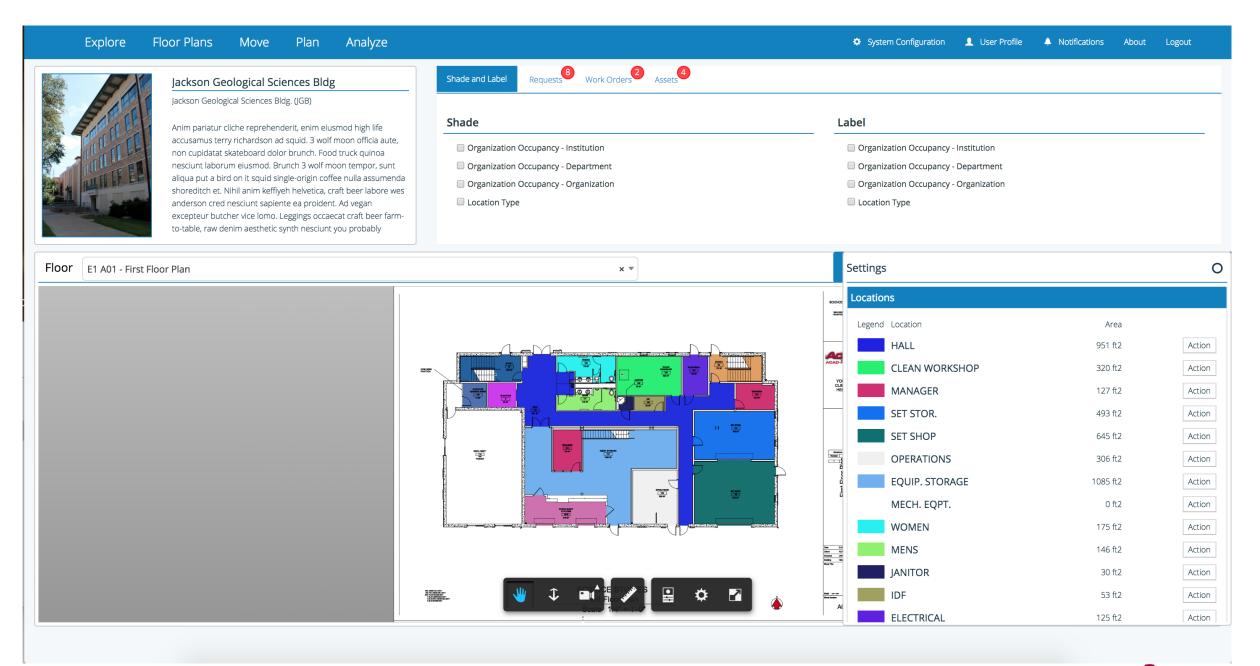

### Search Floor Plans

- Autodesk Forge Viewer
  - 2D CAD and Revit files in a web browser
  - Intelligent to tie room to AiM location and space data
  - Room shading and labeling using AIM location and space data

### **Space Survey**

- Why Survey?
  - State BOG report
  - Federal Grants F&A proposal
  - Where is everyone?
  - Where is the unoccupied space?
- Management tools to monitor survey progress
- Configurable survey template to address different survey goals
- Survey generation tools to deploy lots of surveys
- Copy survey entries to multiple rooms