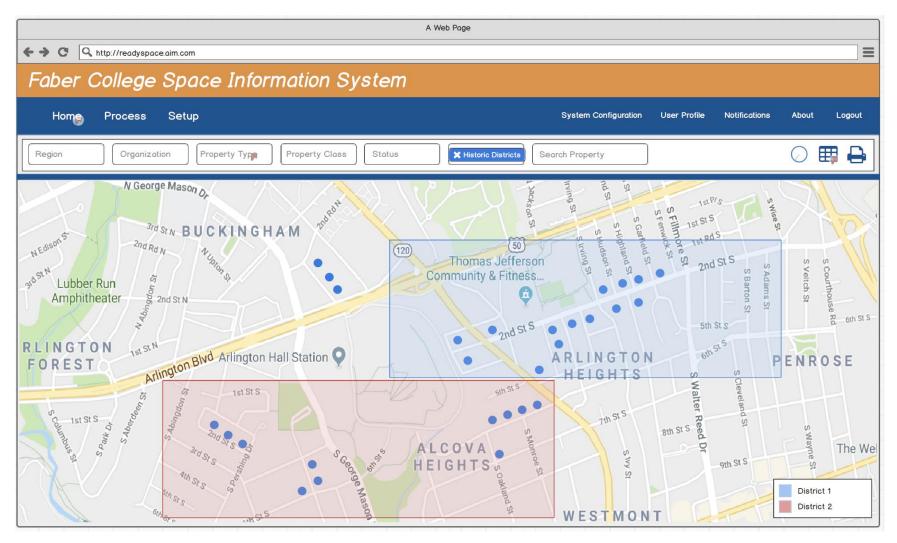

an active fire



#### What is ReADY?

- Configurable request application
- Reach 000's of people
- Low training expectation
- SSO authentication, auto provisioning
- Designed for Mobile
- Workflow and Comment Stream



Request Process Setup System Configuration L User Profile Notifications About Logout

Search Request Types

#### **Space**







Space Planning



Search Space Data



Floor Plans



Space Survey

#### **Facilities Services**



Lighting and Power



Temperature



Clean



Appliance



Pest



Window, Blinds, Screens



Furniture Repair















F St NW

Search Property

G St NW &

Request Process Setup

System Configuration User Profile

More Filters

F St NW

Clear Filters

Notifications

About

Logout



F St NW

20th St NW

21st St NW













### GIS data





# Search Space Data







### Faber College Space Information System





 $\equiv$ 

### **Property Detail**





#### **Location Detail**







### Search Floor Plans

- Autodesk Forge Viewer
  - 2D CAD and Revit files in a web browser
  - Intelligent to tie room to AiM location and space data
  - Room shading and labeling using AIM location and space data





### **Space Survey**

- Why Survey?
  - State BOG report
  - Federal Grants F&A proposal
  - Where is everyone?
  - Where is the unoccupied space?
- Management tools to monitor survey progress
- Configurable survey template to address different survey goals
- Survey generation tools to deploy lots of surveys
- Copy survey entries to multiple rooms



# Space Survey Management View





### Survey Room List





## Survey Roo