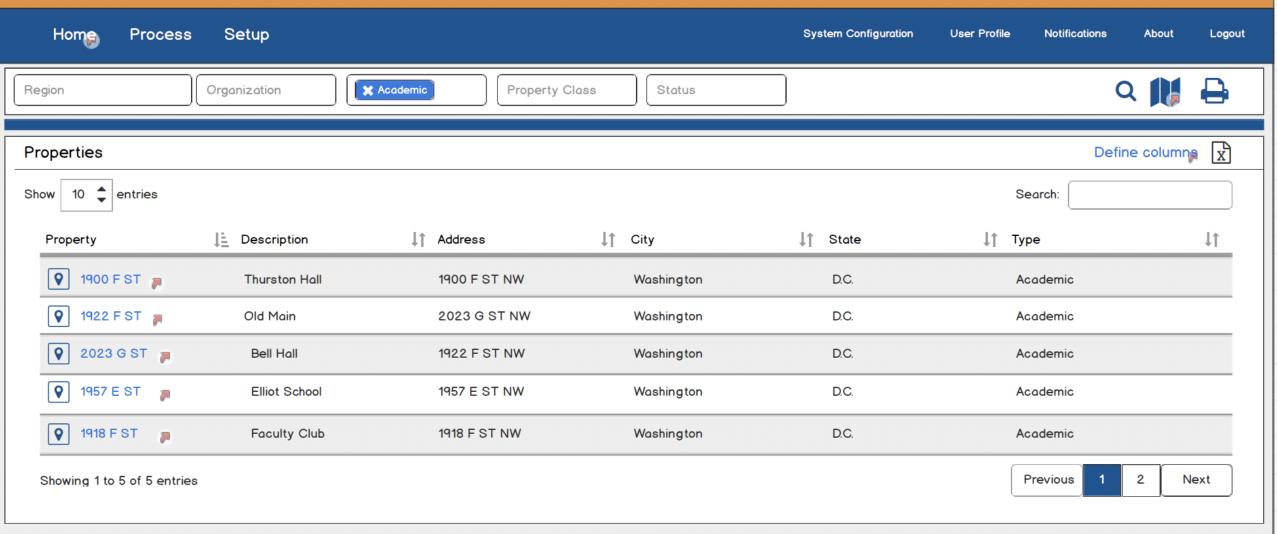

# Search Space Data

### Faber College Space Information System

 $\equiv$ 

### **Property Detail**