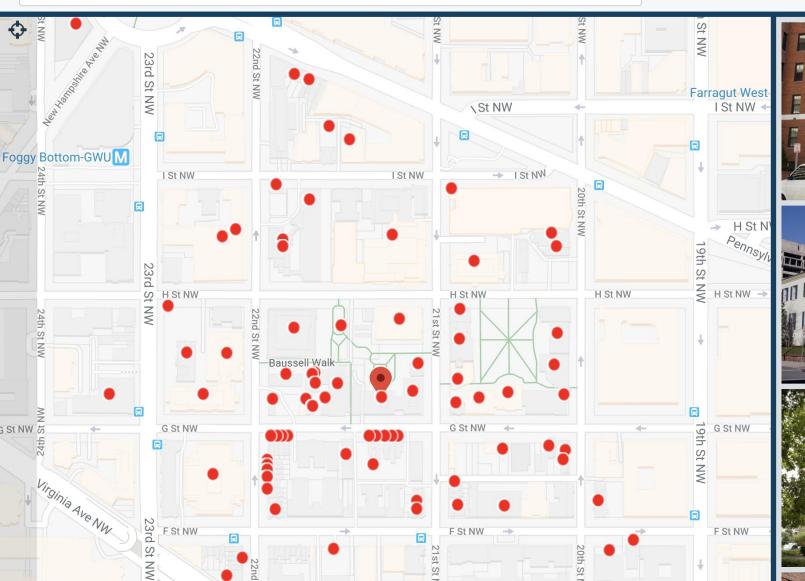

### Municipal Property Management 101

- 000s of properties over a large geographic area
- Real Estate functions like space planning
- Emergency situations like finding City property near an active fire

### GIS data