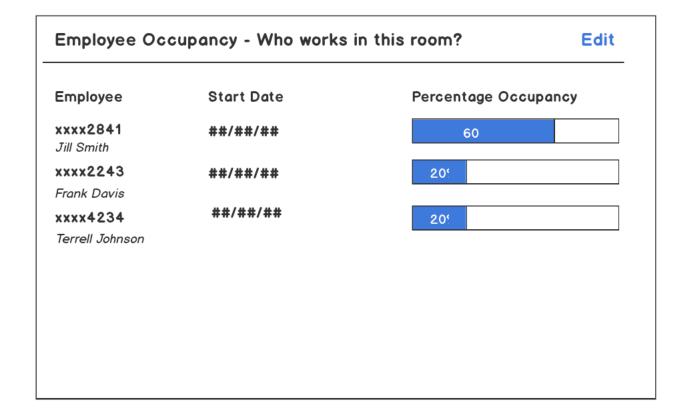

### Space Management 101

- Classification of Institutional Space by:
  - Room type
  - Organizational Occupant
  - Space type
  - Employee Occupant
  - Usage
  - Grants
  - Grant Employees
  - Program
- Aggregate views can inform space planning, evaluation of space efficiency, F&A rate proposals

#### **Location Detail**