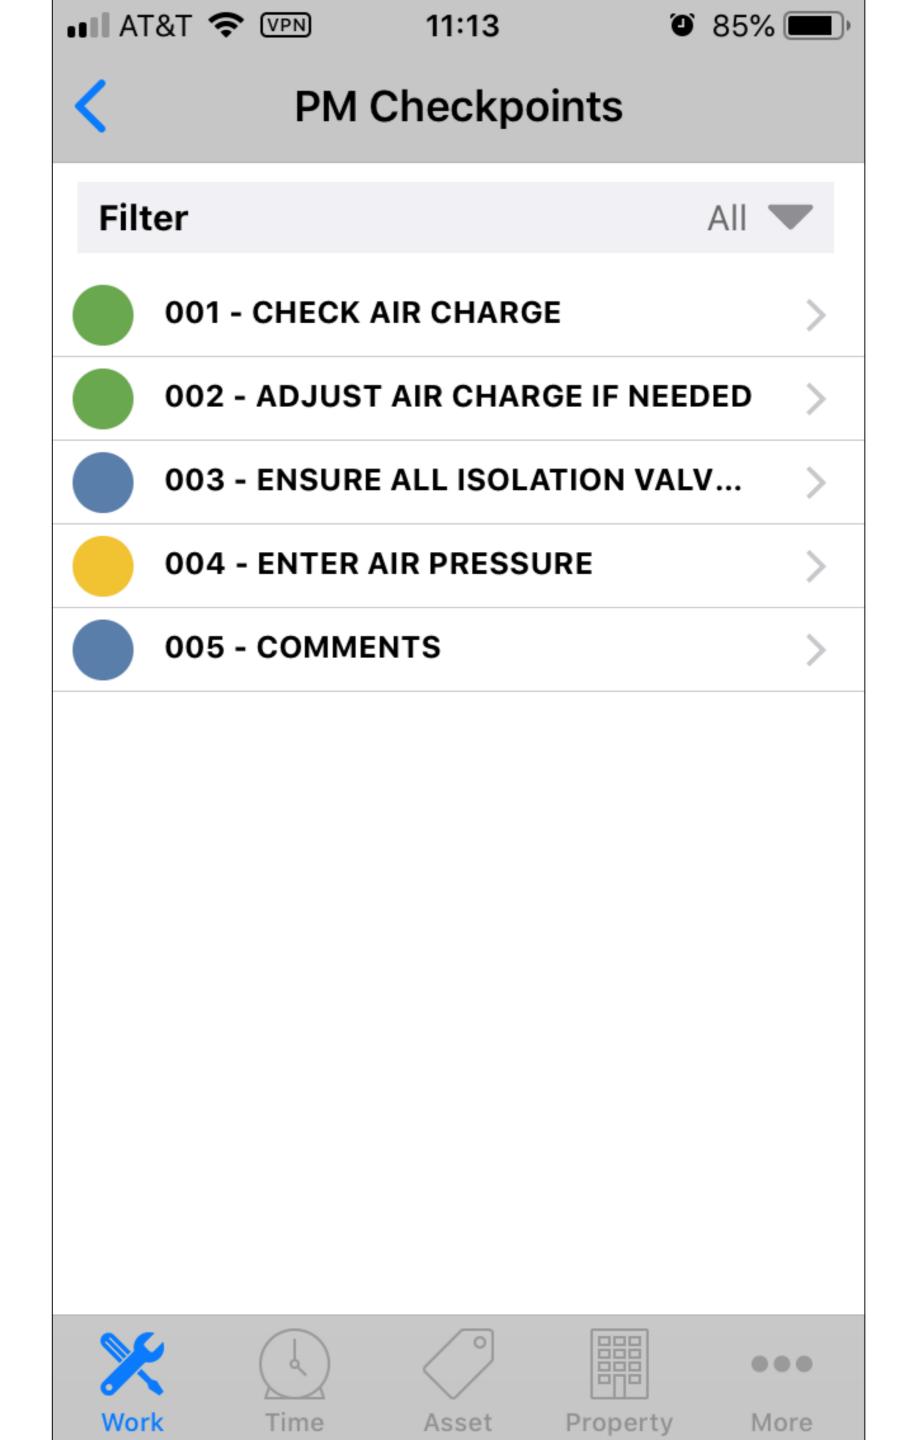

# Go Work Management Round Table



#### What is GWM2



Work in progress - CAB



**O&M Replacement** 



Go application format



Path to offline





## Let's introduce the band!



## Daily Assignments



Status, priority, date, location



**Expanding cells** 



Read/unread



Work complete filter



### Work Queue



Status, priority, date, location



**Expanding cells** 



**Sort bar** 



Multi-field search



### Phase Menu



**Details** 



**Work Order** 



**Notes** 



**Documents** 



## PM Checkpoints



Status badges



**Filter** 





# 2019 plan



### Labor Hours



| /  | 59 |    |  |
|----|----|----|--|
| 8  | 00 |    |  |
| 9  | 01 | AM |  |
| 10 | 02 | PM |  |
| 11 | 03 |    |  |
| 12 | 04 |    |  |
| 1  | 05 |    |  |

### Warehouse Request









### Shop Stock









#### Timecards











## Discussion