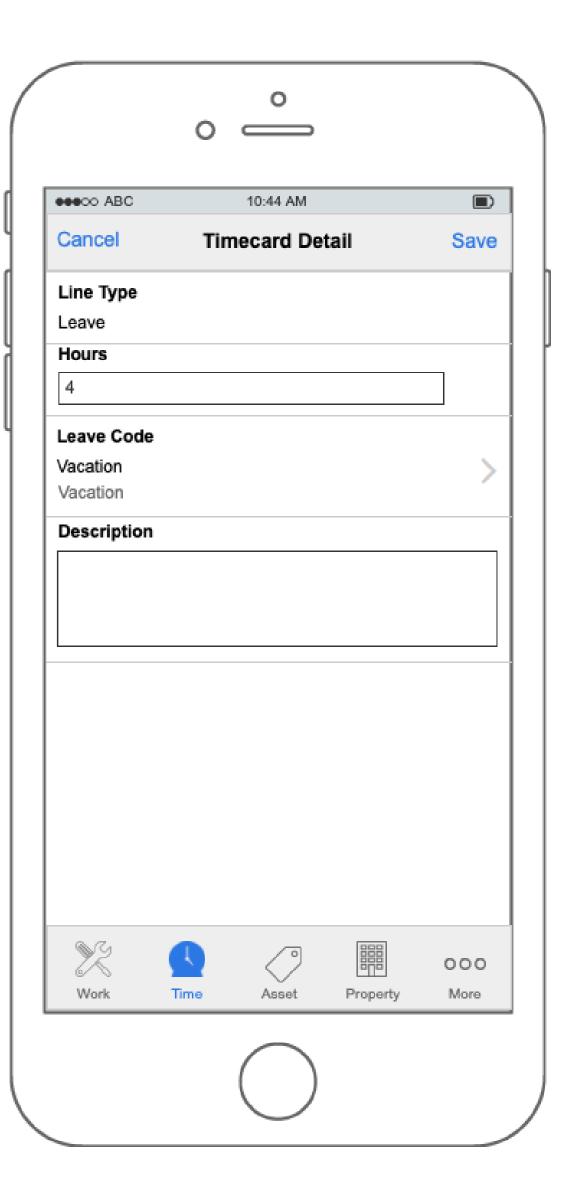

### What is GWM2



Work in progress - CAB



**O&M Replacement** 



Go application format



Path to offline





## Let's introduce the band!



## Daily Assignments



Status, priority, date, location



**Expanding cells** 



Read/unread



Work complete filter



### Work Queue



Status, priority, date, location



**Expanding cells** 



**Sort bar** 



Multi-field search



### Phase Menu



**Details** 



**Work Order** 



**Notes** 



**Documents** 



## PM Checkpoints



Status badges



**Filter** 





# 2019 plan



### Labor Hours



| /  | 59 |    |  |
|----|----|----|--|
| 8  | 00 |    |  |
| 9  | 01 | AM |  |
| 10 | 02 | PM |  |
| 11 | 03 |    |  |
| 12 | 04 |    |  |
| 1  | 05 |    |  |

### Warehouse Request









### Shop Stock









#### Timecards











## Discussion