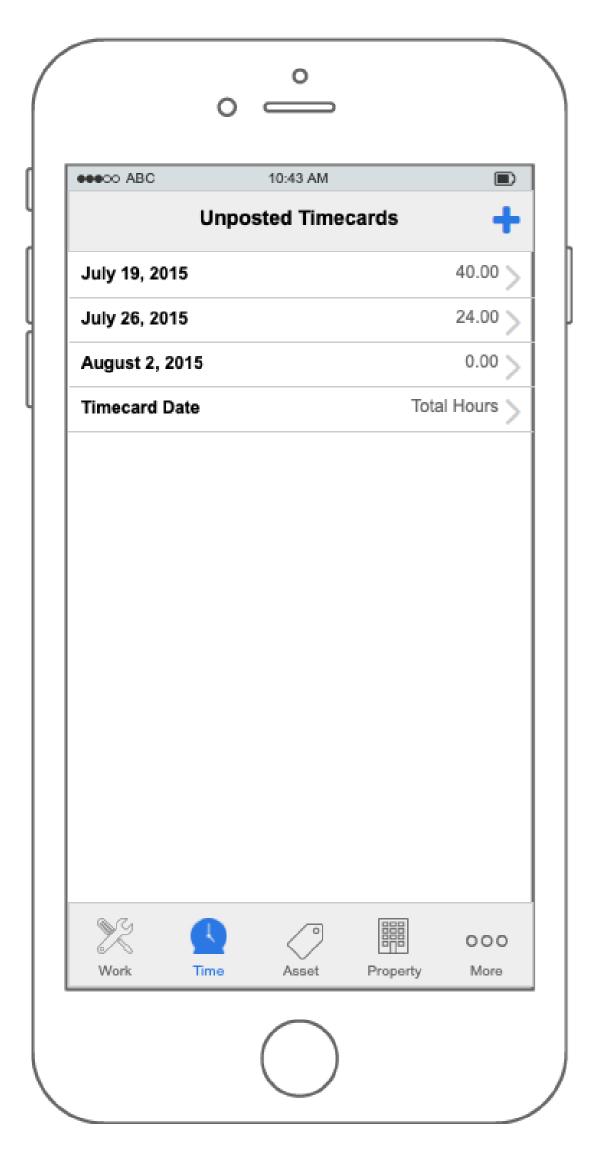

e



#### What is GWM2



Work in progress - CAB



**O&M Replacement** 



Go application format



Path to offline





## Let's introduce the band!



## Daily Assignments



Status, priority, date, location



**Expanding cells** 



Read/unread



Work complete filter



### Work Queue



Status, priority, date, location



**Expanding cells** 



**Sort bar** 



Multi-field search



### Phase Menu



**Details** 



**Work Order** 



**Notes** 



**Documents** 



## PM Checkpoints



Status badges



**Filter** 





# 2019 plan



### Labor Hours



| /  | 59 |    |  |
|----|----|----|--|
| 8  | 00 |    |  |
| 9  | 01 | AM |  |
| 10 | 02 | PM |  |
| 11 | 03 |    |  |
| 12 | 04 |    |  |
| 1  | 05 |    |  |

### Warehouse Request









### Shop Stock









#### Timecards











## Discussion