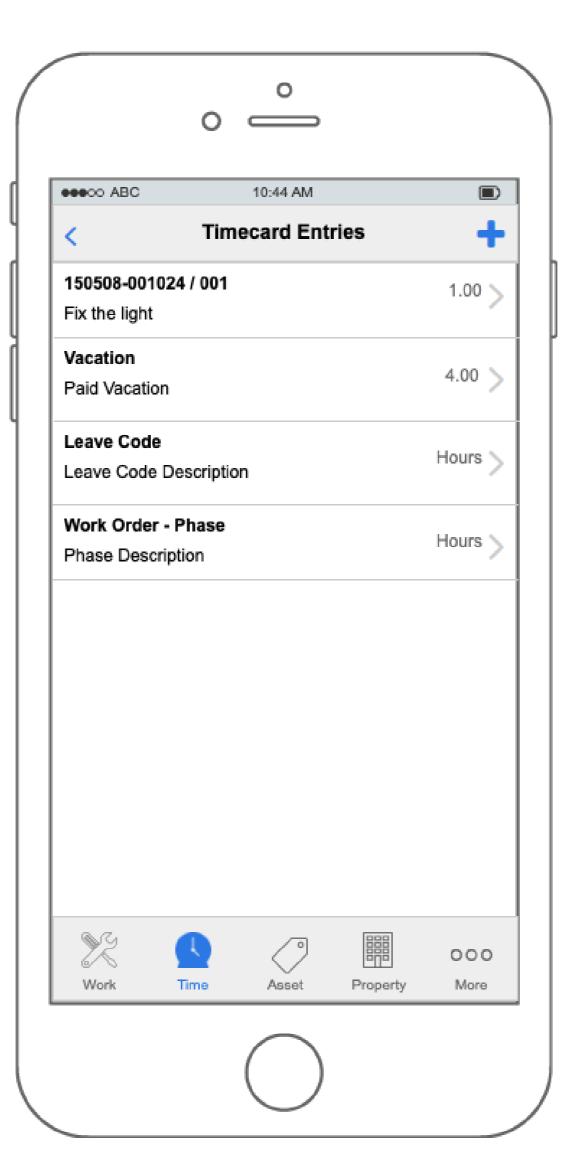

#### What is GWM2



Work in progress - CAB



**O&M Replacement** 



Go application format



Path to offline





## Let's introduce the band!



## Daily Assignments



Status, priority, date, location



**Expanding cells** 



Read/unread



Work complete filter



### Work Queue



Status, priority, date, location



**Expanding cells** 



**Sort bar** 



Multi-field search



### Phase Menu



**Details** 



**Work Order** 



**Notes** 



**Documents** 



## PM Checkpoints



Status badges



**Filter** 





# 2019 plan



### Labor Hours



| /  | 59 |    |  |
|----|----|----|--|
| 8  | 00 |    |  |
| 9  | 01 | AM |  |
| 10 | 02 | PM |  |
| 11 | 03 |    |  |
| 12 | 04 |    |  |
| 1  | 05 |    |  |

### Warehouse Request









### Shop Stock









#### Timecards











## Discussion