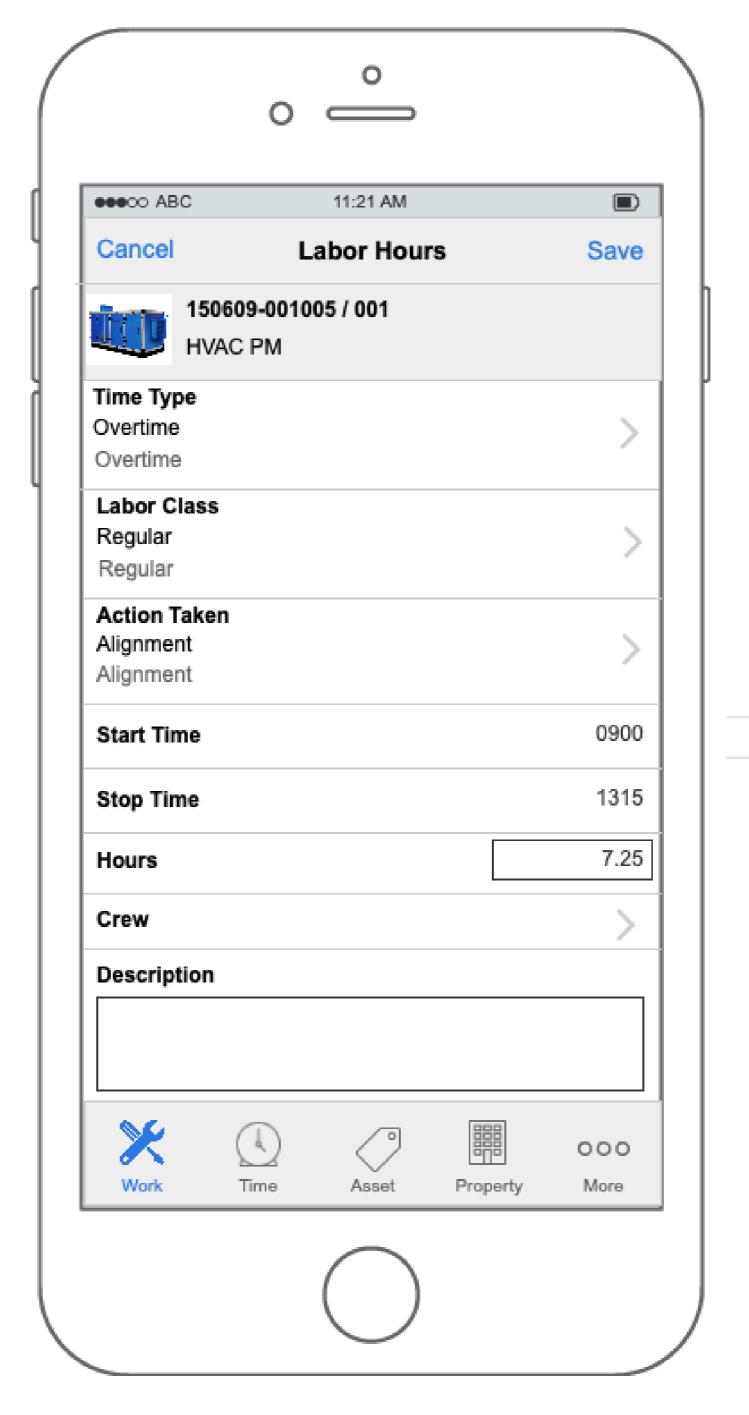

### Labor Hours

| /  | 59 |    |  |
|----|----|----|--|
| 8  | 00 |    |  |
| 9  | 01 | AM |  |
| 10 | 02 | PM |  |
| 11 | 03 |    |  |
| 12 | 04 |    |  |
| 1  | 05 |    |  |