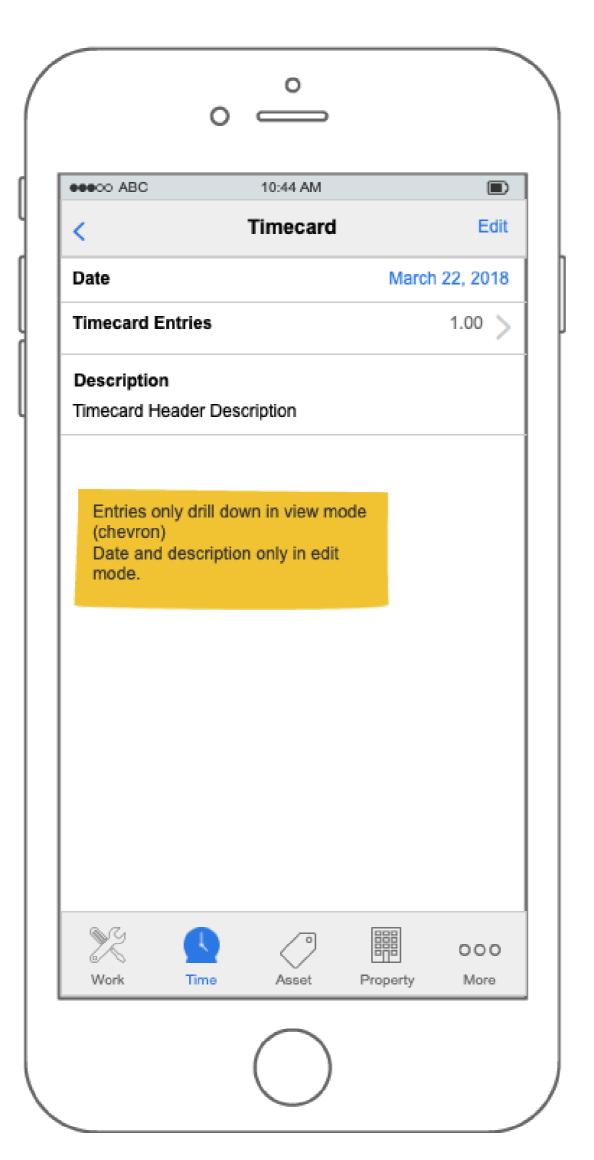

#### What is GWM2



Work in progress - CAB



**O&M Replacement** 



Go application format



Path to offline





## Let's introduce the band!



## Daily Assignments



Status, priority, date, location



**Expanding cells** 



Read/unread



Work complete filter



### Work Queue



Status, priority, date, location



**Expanding cells** 



**Sort bar** 



Multi-field search



### Phase Menu



**Details** 



**Work Order** 



**Notes** 



**Documents** 



## PM Checkpoints



Status badges



**Filter** 





# 2019 plan



### Labor Hours



| /  | 59 |    |  |
|----|----|----|--|
| 8  | 00 |    |  |
| 9  | 01 | AM |  |
| 10 | 02 | PM |  |
| 11 | 03 |    |  |
| 12 | 04 |    |  |
| 1  | 05 |    |  |

### Warehouse Request









### Shop Stock









#### Timecards











## Discussion