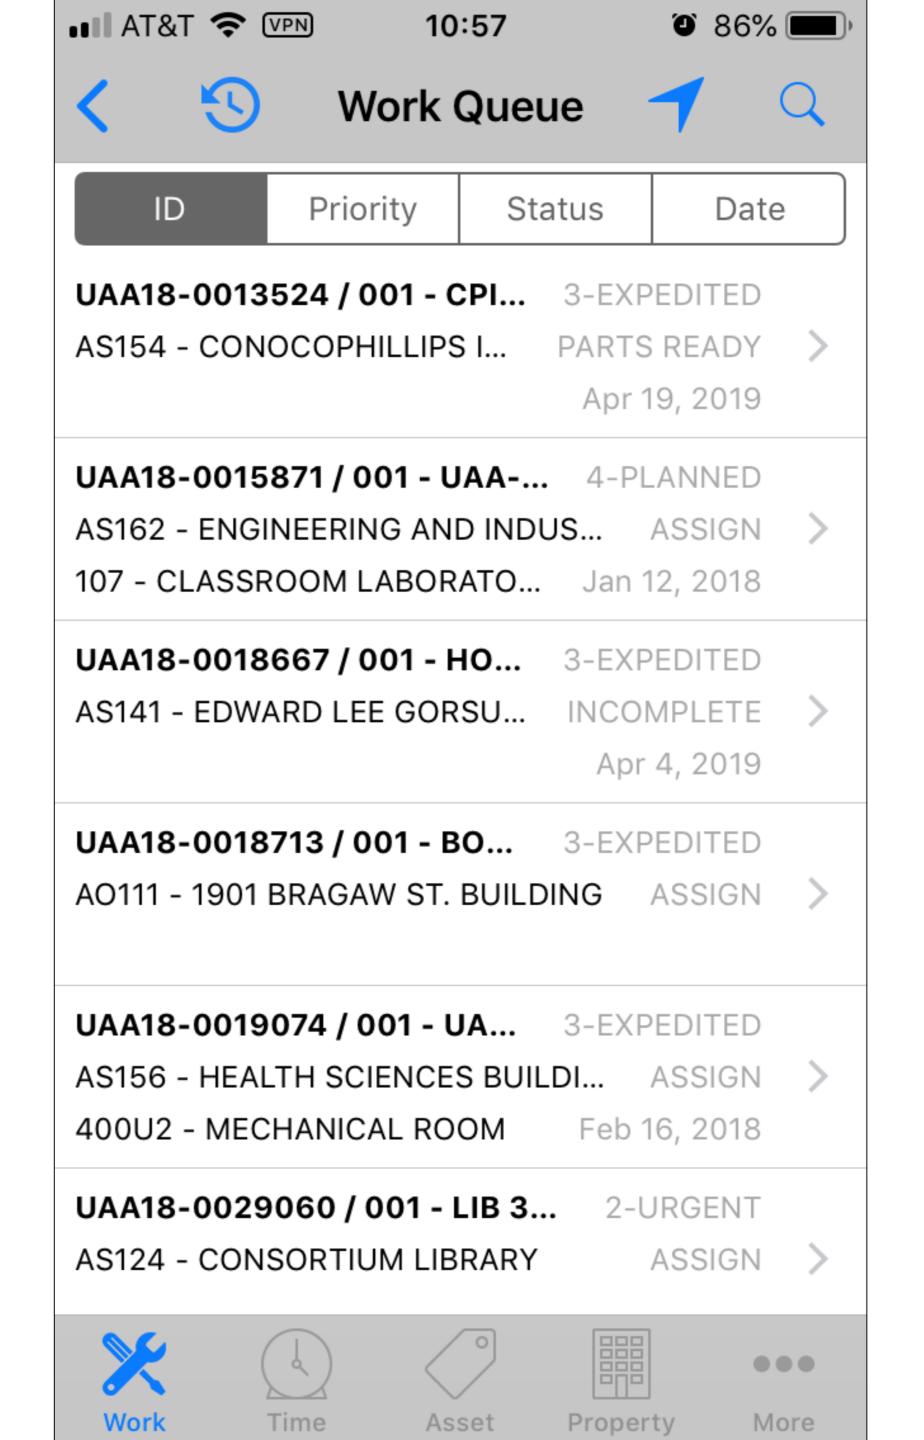

### Work Queue

Status, priority, date, location

**Expanding cells** 

**Sort bar** 

Multi-field search