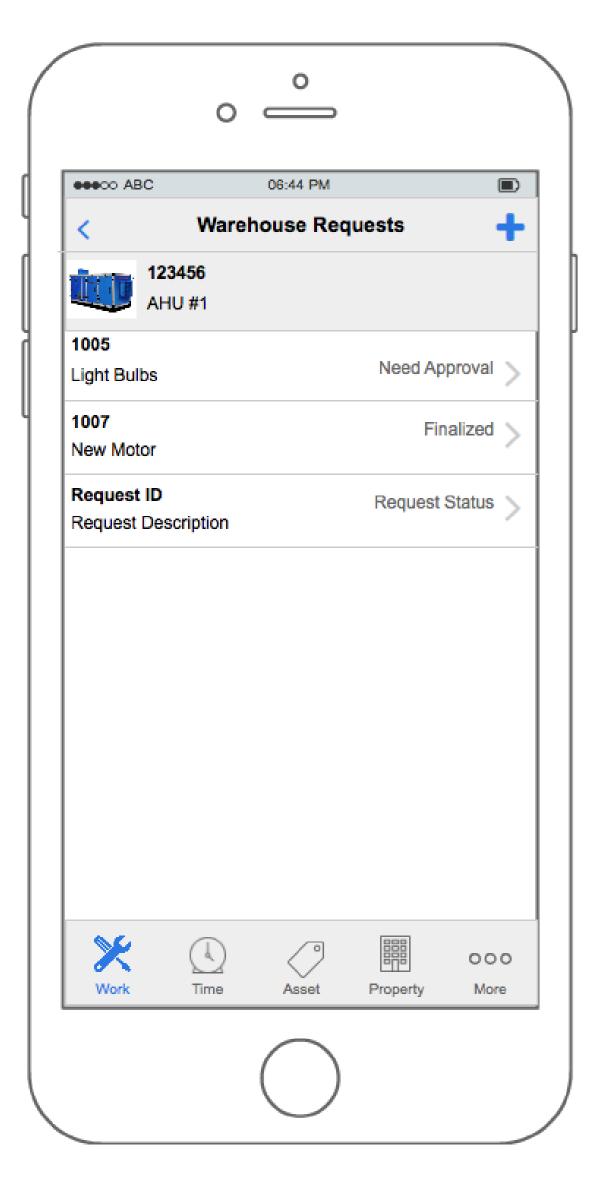

# Go Work Management Round Table



#### What is GWM2



Work in progress - CAB



**O&M Replacement** 



Go application format



Path to offline





## Let's introduce the band!



## Daily Assignments



Status, priority, date, location



**Expanding cells** 



Read/unread



Work complete filter



### Work Queue



Status, priority, date, location



**Expanding cells** 



**Sort bar** 



Multi-field search



### Phase Menu



**Details** 



**Work Order** 



**Notes** 



**Documents** 



## PM Checkpoints



Status badges



**Filter** 





# 2019 plan



### Labor Hours



| /  | 59 |    |  |
|----|----|----|--|
| 8  | 00 |    |  |
| 9  | 01 | AM |  |
| 10 | 02 | PM |  |
| 11 | 03 |    |  |
| 12 | 04 |    |  |
| 1  | 05 |    |  |

### Warehouse Request









### Shop Stock









#### Timecards











## Discussion